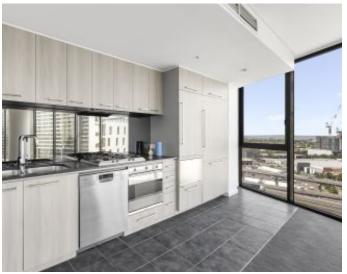

Apartment features: New kitchen cabinetry and freshly painted walls

European kitchen appliances Ample storage

Built in robes to both bedrooms

## 2006/50 Lorimer St, Docklands

2 Bed | 1 Bath | 1 Car

Level 20 Newly renovated Miele kitchen appliances

For more information, please contact:

Aleiasha Clark 0491 174 507 aleiasha.clark@resbymirvac.com

Plans shown are only indicative of layout. Dimensions are approximate.