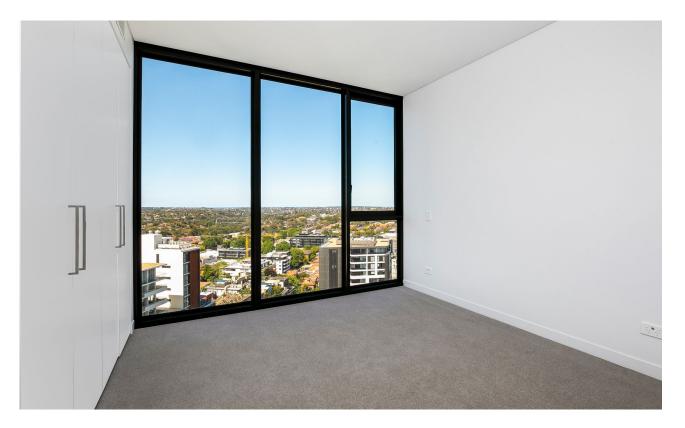

## Stunning 2 Bedroom Apartment with Parking Available, St Leonards Square

This 75sqm, 2-bedroom apartment features:

- Well-appointed bedrooms with floor-to-ceiling built-in wardrobes
- Open-plan living and dining area, with access to balcony/ideal for entertaining
- Modern kitchen with stone benchtops and built-in Miele appliances
- Sleek bathrooms with plenty of vanity storage
- North West facing balcony, perfect for entertaining
- Internal laundry with washing machine and dryer included
- Secure car space and storage cage included
- Ducted A/C, video intercom and NBN connectivity