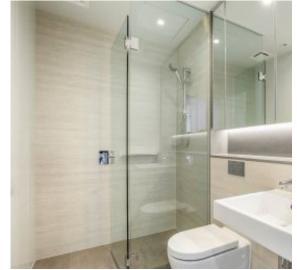

## Stunning 2 Bedroom Apartment with Parking Available, St Leonards Square

This 75sqm, 2-bedroom apartment features:

- Well-appointed bedrooms with floor-to-ceiling built-in wardrobes
- Open-plan living and dining area, with access to balcony/ideal for entertaining
- Modern kitchen with stone benchtops and built-in Miele appliances
- Sleek bathrooms with plenty of vanity storage
- North West facing balcony, perfect for entertaining
- Internal laundry with washing machine and dryer included
- Secure car space and storage cage included
- Ducted A/C, video intercom and NBN connectivity