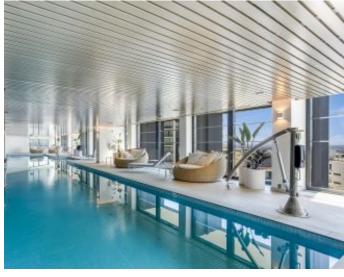

- Resident access to the pool, spa, sauna, steam room, cinema room and outdoor terrace