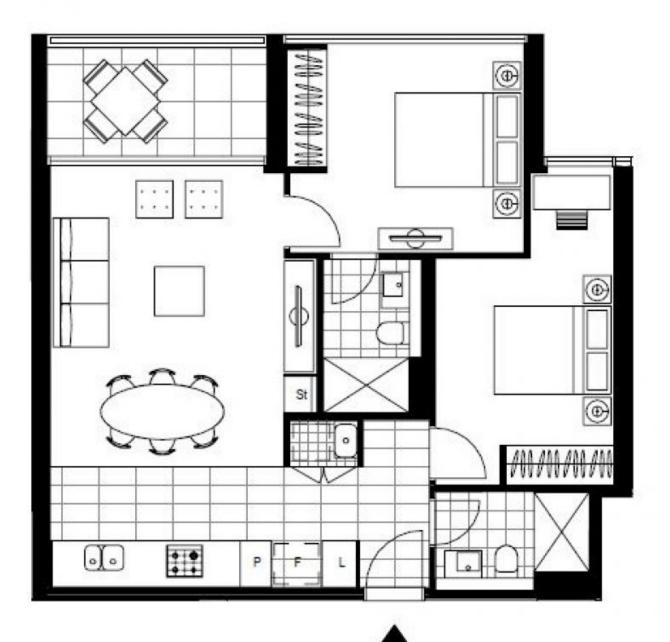

Plans shown are only indicative of layout. Dimensions are approximate.

**St Leonards, NSW** 1608/472 Pacific Highway