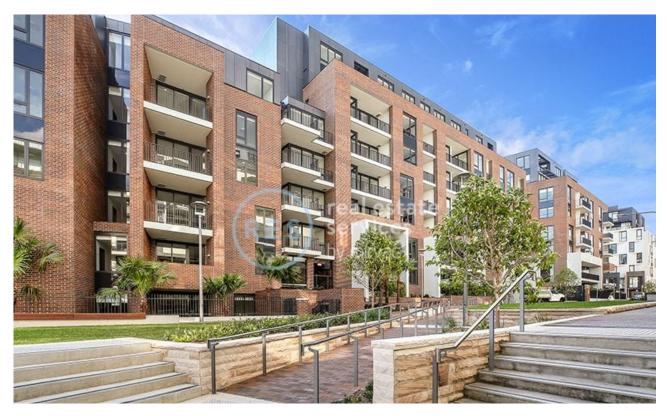

## **Glebe, NSW** 805/1 Cullen Close

## Top-Floor, 3 Bedroom + Study Apartment in Harold Park

This spacious, 'Vance' apartment features:

- Three well-appointed bedrooms with floor-to-ceiling built-in wardrobes
- Separate study room, perfect for a home office or nursery
- Open-plan living and dining area, flowing onto balcony
- Quality kitchen with stone benchtops and integrated Miele appliances
- Two modern bathrooms with plenty of vanity storage, bath in ensuite
- Internal laundry with washing machine and dryer included
- Secure car space and storage cage included
- Ducted A/C, video intercom and NBN connectivity
- 200m to the Heritage-listed retail precinct Tramsheds, walking distance public transport