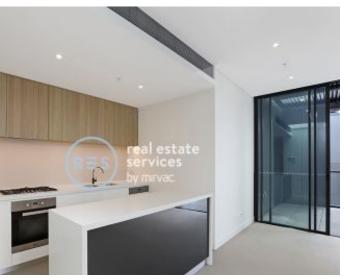

## Top-Floor, 3 Bedroom + Study Apartment in Harold Park

This spacious, 'Vance' apartment features:

- Three well-appointed bedrooms with floor-to-ceiling built-in wardrobes
- Separate study room, perfect for a home office or nursery
- Open-plan living and dining area, flowing onto balcony
- Quality kitchen with stone benchtops and integrated Miele appliances
- Two modern bathrooms with plenty of vanity storage, bath in ensuite
- Internal laundry with washing machine and dryer included
- Secure car space and storage cage included
- Ducted A/C, video intercom and NBN connectivity
- 200m to the Heritage-listed retail precinct Tramsheds, walking distance public transport