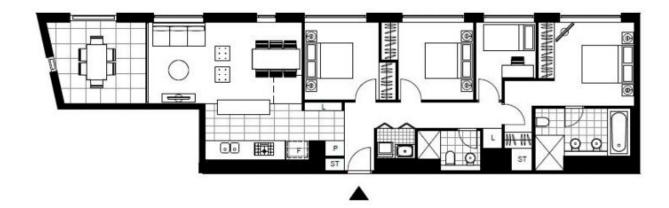

## Top-Floor, 3 Bedroom + Study Apartment in Harold Park

This spacious, 'Vance' apartment features:

- Three well-appointed bedrooms with floor-to-ceiling built-in wardrobes
- Separate study room, perfect for a home office or nursery
- Open-plan living and dining area, flowing onto balcony
- Quality kitchen with stone benchtops and integrated Miele appliances
- Two modern bathrooms with plenty of vanity storage, bath in ensuite
- Internal laundry with washing machine and dryer included
- Secure car space and storage cage included
- Ducted A/C, video intercom and NBN connectivity
- 200m to the Heritage-listed retail precinct Tramsheds, walking distance public transport

## \$1250 per week

Contact: Naz Sabzpouri

02 8588 8888 0401 545 440

Apartment Type: Date Available: 21/12/2021 https://www.resbymirvac.com

Plans shown are only indicative of layout. Dimensions are approximate.