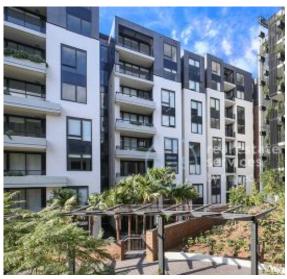

## **Glebe, NSW** 805/1 Cullen Close

## Top-Floor, 3 Bedroom + Study Apartment in Harold Park

This spacious, 'Vance' apartment features:

- Three well-appointed bedrooms with floor-to-ceiling built-in wardrobes
- Separate study room, perfect for a home office or nursery
- Open-plan living and dining area, flowing onto balcony
- Quality kitchen with stone benchtops and integrated Miele appliances
- Two modern bathrooms with plenty of vanity storage, bath in ensuite
- Internal laundry with washing machine and dryer included
- Secure car space and storage cage included
- Ducted A/C, video intercom and NBN connectivity
- 200m to the Heritage-listed retail precinct Tramsheds, walking distance public transport