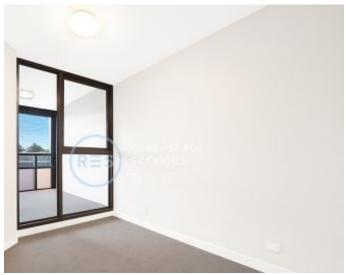

## Light-Filled, 1 Bedroom Apartment in Green Square, Zetland

This conveniently located apartment features;

- Large bedroom with floor to ceiling built-in wardrobes
- Open plan living and dining area flowing onto balcony
- Modern kitchen with stone benchtop and built-in appliances
- North-West facing balcony with access from living area
- Sleek bathroom with plenty of storage
- Internal laundry with dryer included
- Secure storage cage included
- Ducted A/C, video intercom and NBN connectivity
- 300m to Woolworths, Green Square Train Station (10mins to the City) + Library and 650m to Gunyama Park Aquatic and Recreation Centre