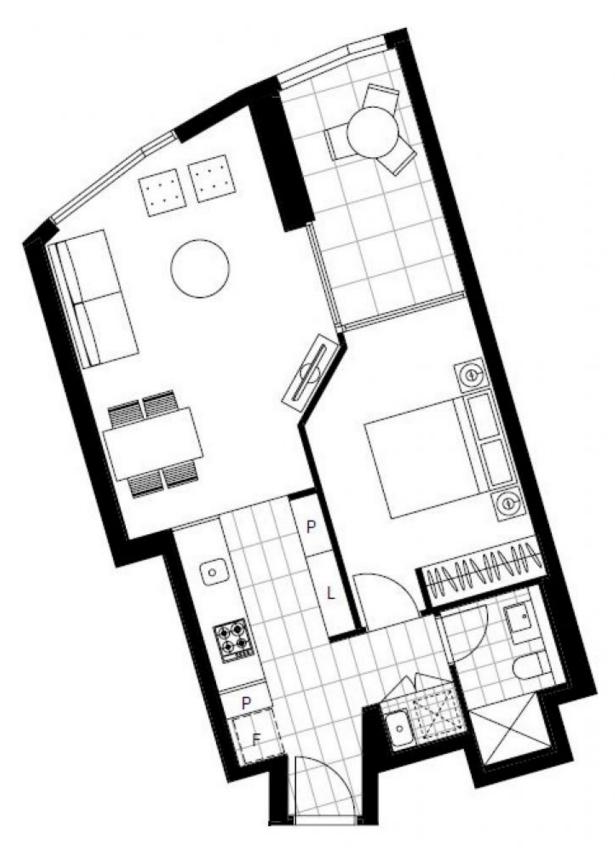

## Light-Filled, 1 Bedroom Apartment in Green Square, Zetland

This conveniently located apartment features;

- Large bedroom with floor to ceiling built-in wardrobes
- Open plan living and dining area flowing onto balcony
- Modern kitchen with stone benchtop and built-in appliances
- North-West facing balcony with access from living area
- Sleek bathroom with plenty of storage
- Internal laundry with dryer included
- Secure storage cage included
- Ducted A/C, video intercom and NBN connectivity
- 300m to Woolworths, Green Square Train Station (10mins to the City) + Library and 650m to Gunyama Park Aquatic and Recreation Centre