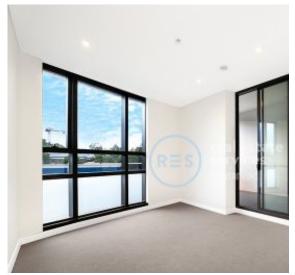

## Light-Filled, 1 Bedroom Apartment in Green Square, Zetland

This conveniently located apartment features;

- Large bedroom with floor to ceiling built-in wardrobes
- Open plan living and dining area flowing onto balcony
- Modern kitchen with stone benchtop and built-in appliances
- North-West facing balcony with access from living area
- Sleek bathroom with plenty of storage
- Internal laundry with dryer included
- Secure storage cage included
- Ducted A/C, video intercom and NBN connectivity
- 300m to Woolworths, Green Square Train Station (10mins to the City) + Library and 650m to Gunyama Park Aquatic and Recreation Centre