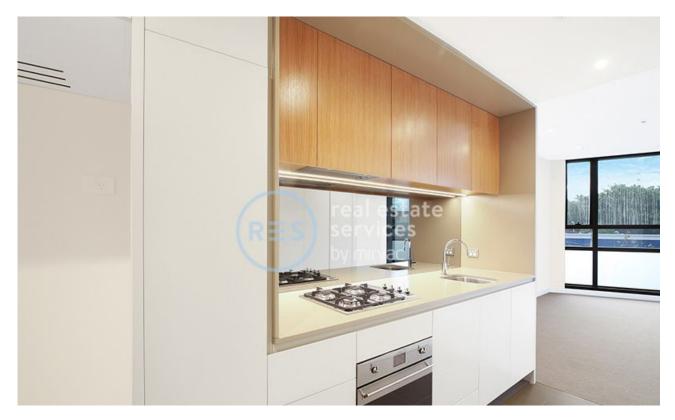

## Light-Filled, 1 Bedroom Apartment in Green Square, Zetland

This conveniently located apartment features;

- Large bedroom with floor to ceiling built-in wardrobes
- Open plan living and dining area flowing onto balcony
- Modern kitchen with stone benchtop and built-in appliances
- North-West facing balcony with access from living area
- Sleek bathroom with plenty of storage
- Internal laundry with dryer included
- Secure storage cage included
- Ducted A/C, video intercom and NBN connectivity
- 300m to Woolworths, Green Square Train Station (10mins to the City) + Library and 650m to Gunyama Park Aquatic and Recreation Centre