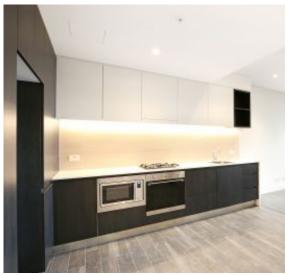

## Ultramodern 1 Bedroom Apartment within 'Scarlet', Sydney Olympic Park

This 16th floor apartment features:

- Well-appointed bedroom with floor-to-ceiling built-in wardrobes
- Spacious living and dining area, with access to balcony
- Modern kitchen with stone benchtops and built-in Miele appliances
- Sleek bathroom with plenty of vanity storage
- North Facing balcony, perfect for entertaining
- Internal laundry with dryer included
- Secure storage cage included
- Ducted A/C, video intercom and NBN connectivity
- Resident access to gym, BBQ, community room and garden
- 550m to the Olympic Park Train Station, 650m to the Bicentennial Park, 700m to ANZ Stadium