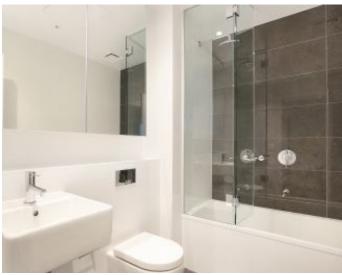

## Ultramodern 1 Bedroom Apartment within 'Scarlet', Sydney Olympic Park

This 16th floor apartment features:

- Well-appointed bedroom with floor-to-ceiling built-in wardrobes
- Spacious living and dining area, with access to balcony
- Modern kitchen with stone benchtops and built-in Miele appliances
- Sleek bathroom with plenty of vanity storage
- North Facing balcony, perfect for entertaining
- Internal laundry with dryer included
- Secure storage cage included
- Ducted A/C, video intercom and NBN connectivity
- Resident access to gym, BBQ, community room and garden
- 550m to the Olympic Park Train Station, 650m to the Bicentennial Park, 700m to ANZ Stadium