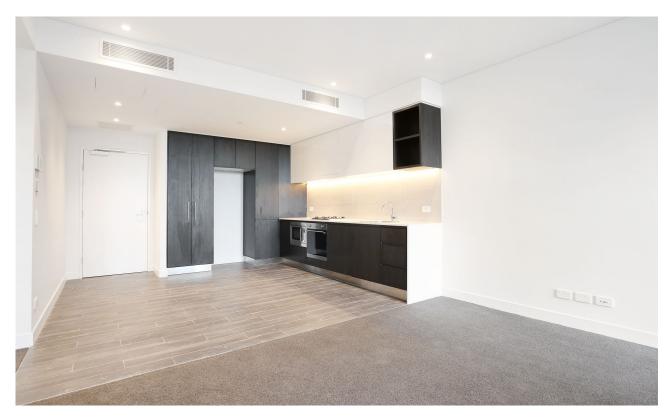

## Ultramodern 1 Bedroom Apartment within 'Scarlet', Sydney Olympic Park

This 16th floor apartment features:

- Well-appointed bedroom with floor-to-ceiling built-in wardrobes
- Spacious living and dining area, with access to balcony
- Modern kitchen with stone benchtops and built-in Miele appliances
- Sleek bathroom with plenty of vanity storage
- North Facing balcony, perfect for entertaining
- Internal laundry with dryer included
- Secure storage cage included
- Ducted A/C, video intercom and NBN connectivity
- Resident access to gym, BBQ, community room and garden
- 550m to the Olympic Park Train Station, 650m to the Bicentennial Park, 700m to ANZ Stadium