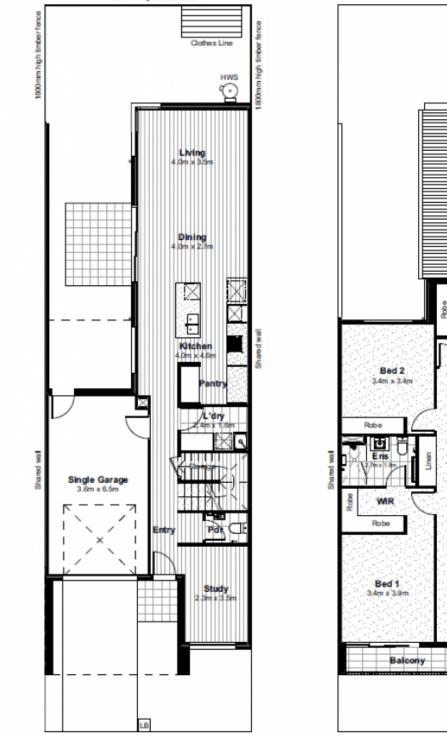

Plans shown are only indicative of layout. Dimensions are approximate.

AINTREE, VIC 9 Martin Street