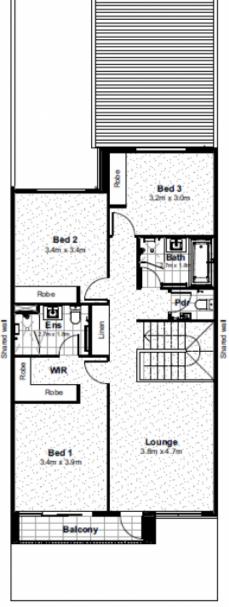

## AINTREE, VIC 9 Martin Street

## **BRAND NEW 3Bedroom PLUS STUDY townhouse**

Experience new era living with this stunning three bedroom plus study, double story family home located in Mirvac's master planned community 'Woodlea'. Perfect for those looking for a place to call home in a burgeoning community, residents can enjoy their own space whilst being part of a dynamic community with parks, retail, education, employment, commercial and community services all bourgeoning.

Melding the best of contemporary design and open spaces BIR to all bedrooms Master suite with walk in robe and ensuite

Plans shown are only indicative of layout. Dimensions are approximate.

AINTREE, VIC 9 Martin Street