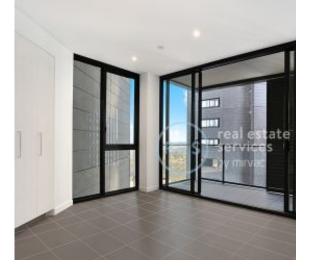

## Modern 1 Bedroom Apartment with Stunning Views in St Leonards

This 58sqm, 11th floor apartment features:

- Well appointed bedroom with built-in wardrobes
- Spacious living and dining area, ideal for entertaining
- Sleek kitchen with stone benchtops and built-in Miele appliances
- Modern bathroom with plenty of vanity storage
- Internal laundry with dryer included
- Secure car space and storage cage included
- Ducted A/C, video intercom and NBN connectivity
- Resident access to the pool, spa, sauna, steam room, cinema room and
- outdoor terrace
- Onsite fitness centre and concierge facility