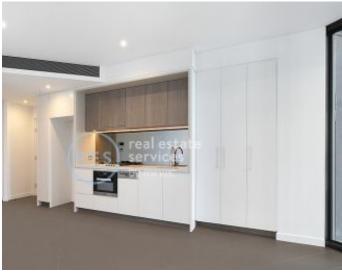

## Modern 1 Bedroom Apartment with Stunning Views in St Leonards

This 58sqm, 11th floor apartment features:

- Well appointed bedroom with built-in wardrobes
- Spacious living and dining area, ideal for entertaining
- Sleek kitchen with stone benchtops and built-in Miele appliances
- Modern bathroom with plenty of vanity storage
- Internal laundry with dryer included
- Secure car space and storage cage included
- Ducted A/C, video intercom and NBN connectivity
- Resident access to the pool, spa, sauna, steam room, cinema room and
- outdoor terrace
- Onsite fitness centre and concierge facility