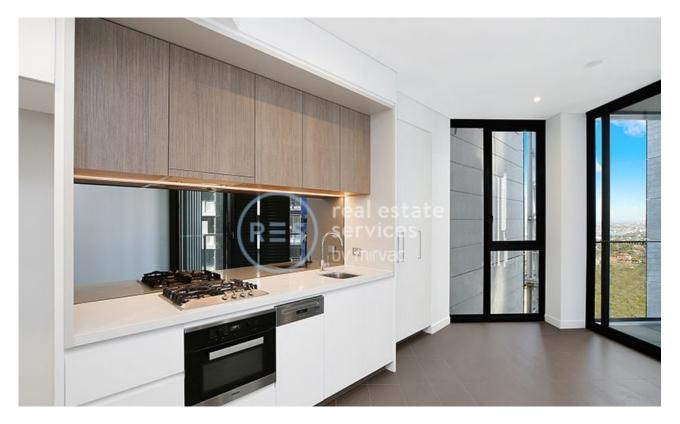

## Modern 1 Bedroom Apartment with Stunning Views in St Leonards

This 58sqm, 11th floor apartment features:

- Well appointed bedroom with built-in wardrobes
- Spacious living and dining area, ideal for entertaining
- Sleek kitchen with stone benchtops and built-in Miele appliances
- Modern bathroom with plenty of vanity storage
- Internal laundry with dryer included
- Secure car space and storage cage included
- Ducted A/C, video intercom and NBN connectivity
- Resident access to the pool, spa, sauna, steam room, cinema room and
- outdoor terrace
- Onsite fitness centre and concierge facility