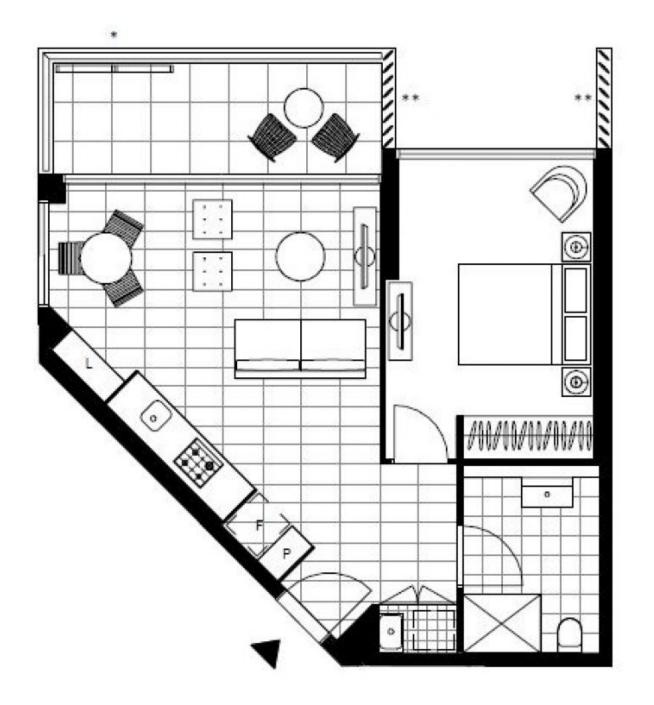

Plans shown are only indicative of layout. Dimensions are approximate.

**St Leonards, NSW** 1102/472 Pacific Highway