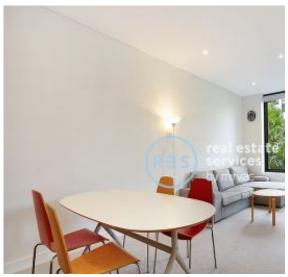

## Garden Facing, Furnished 1 Bedroom Apartment in 'Vance', Harold Park

This 63sqm, 2nd floor apartment features:

- Well-appointed bedroom with built-in wardrobes
- Spacious living and dining area, flowing onto garden facing balcony
- Stylish island kitchen with stone benchtops and built-in Miele appliances
- Modern bathroom with plenty of vanity storage
- Internal laundry with washing machine and dryer included
- Secure storage cage included
- Ducted A/C, video intercom and NBN connectivity
- 150m to the Heritage-listed retail precinct Tramsheds, walking distance public transport
- Apartment is furnished