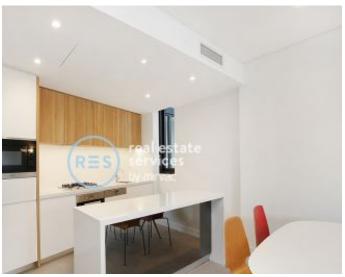

## Garden Facing, Furnished 1 Bedroom Apartment in 'Vance', Harold Park

This 63sqm, 2nd floor apartment features:

- Well-appointed bedroom with built-in wardrobes
- Spacious living and dining area, flowing onto garden facing balcony
- Stylish island kitchen with stone benchtops and built-in Miele appliances
- Modern bathroom with plenty of vanity storage
- Internal laundry with washing machine and dryer included
- Secure storage cage included
- Ducted A/C, video intercom and NBN connectivity
- 150m to the Heritage-listed retail precinct Tramsheds, walking distance public transport
- Apartment is furnished