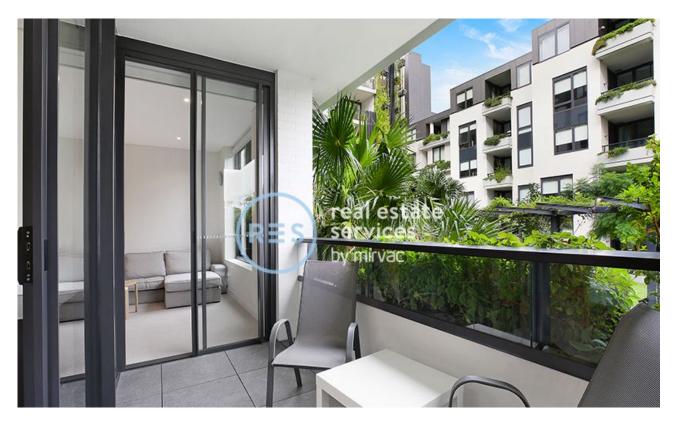

## Garden Facing, Furnished 1 Bedroom Apartment in 'Vance', Harold Park

This 63sqm, 2nd floor apartment features:

- Well-appointed bedroom with built-in wardrobes
- Spacious living and dining area, flowing onto garden facing balcony
- Stylish island kitchen with stone benchtops and built-in Miele appliances
- Modern bathroom with plenty of vanity storage
- Internal laundry with washing machine and dryer included
- Secure storage cage included
- Ducted A/C, video intercom and NBN connectivity
- 150m to the Heritage-listed retail precinct Tramsheds, walking distance public transport
- Apartment is furnished