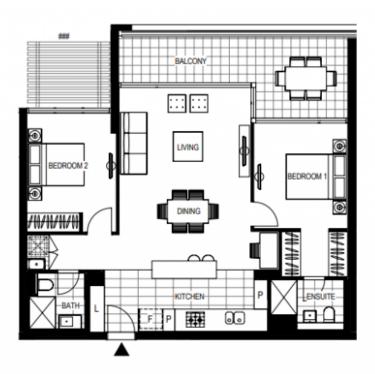

#### PODIUM 2 BEDROOM + MEDIA APARTMENT

| Internal Area | 91 m² | Balcony Area | 18 m² | Total Area | 109 m² |

Areas subject to final survey, area includes balcony and/or ferrace where applicable. It excludes parking and

Pergola Below

Plans shown are only indicative of layout. Dimensions are approximate.