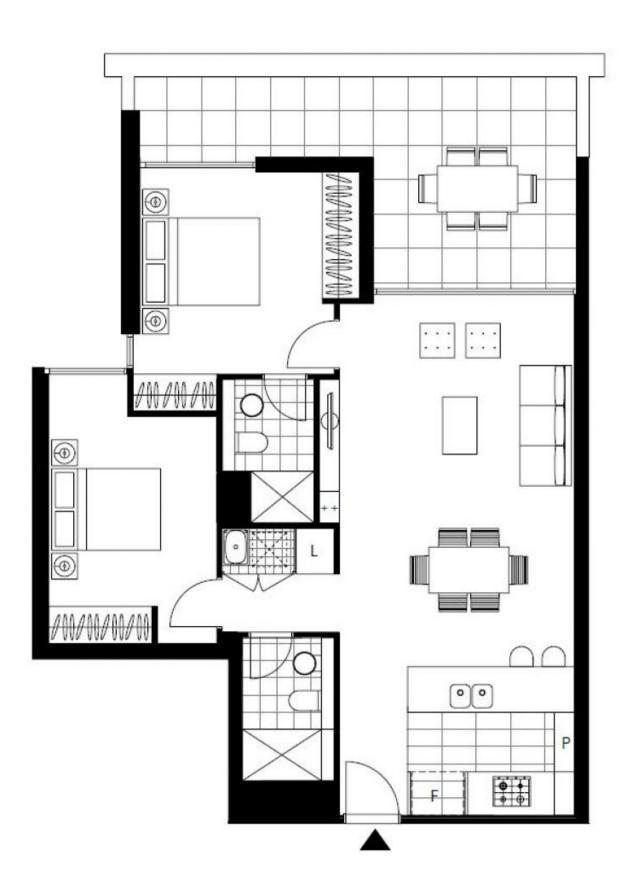

This 4th floor apartment features:

- Well-appointed bedrooms with floor-to-ceiling built-in wardrobes
- Spacious living and dining area, with access to balcony
- Modern kitchen with stone benchtops and built-in appliances
- Sleek bathrooms with plenty of vanity storage,