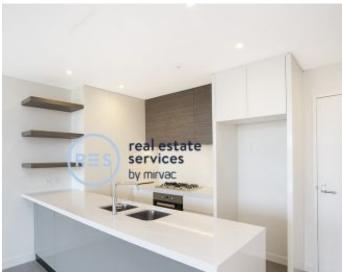

This 4th floor apartment features:

- Well-appointed bedrooms with floor-to-ceiling built-in wardrobes
- Spacious living and dining area, with access to balcony
- Modern kitchen with stone benchtops and built-in appliances
- Sleek bathrooms with plenty of vanity storage,