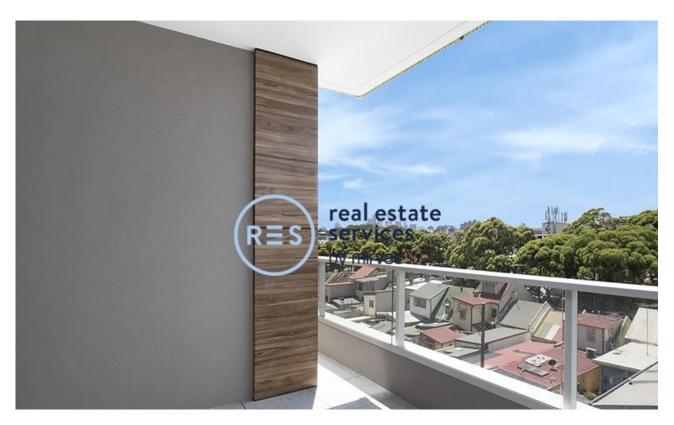

This 4th floor apartment features:

- Well-appointed bedrooms with floor-to-ceiling built-in wardrobes
- Spacious living and dining area, with access to balcony
- Modern kitchen with stone benchtops and built-in appliances
- Sleek bathrooms with plenty of vanity storage,