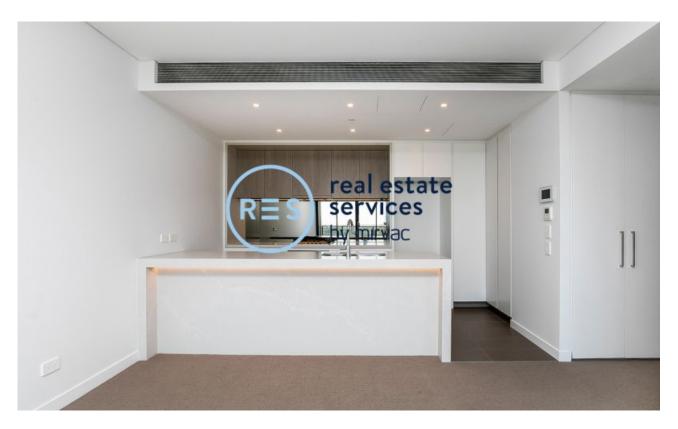

## North Facing 2-Bedroom Apartment with Parking in St More apartments available! Leonards' Square

This 13th floor apartment features:

- Well-appointed bedrooms with floor-to-ceiling built-in wardrobes
- Open-plan living and dining area, with access to balcony
- Contemporary kitchen with stone island benchtop and built-in Miele appliances
- Sleek bathrooms with plenty of vanity storage
- Internal laundry with dryer included
- Secure car space and storage cage included
- Ducted A/C, video intercom and NBN connectivity
- Resident access to the pool, spa, sauna, steam room, cinema room and outdoor terrace