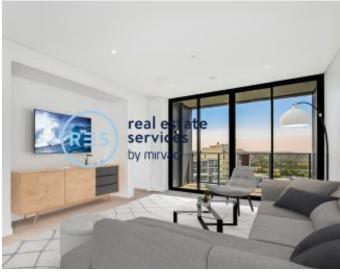

## North Facing 2-Bedroom Apartment with Parking in St More apartments available! Leonards' Square

This 13th floor apartment features:

- Well-appointed bedrooms with floor-to-ceiling built-in wardrobes
- Open-plan living and dining area, with access to balcony
- Contemporary kitchen with stone island benchtop and built-in Miele appliances
- Sleek bathrooms with plenty of vanity storage
- Internal laundry with dryer included
- Secure car space and storage cage included
- Ducted A/C, video intercom and NBN connectivity
- Resident access to the pool, spa, sauna, steam room, cinema room and outdoor terrace