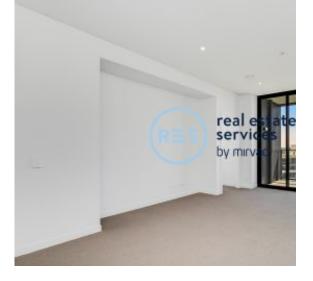

## North Facing 2-Bedroom Apartment with Parking in St More apartments available! Leonards' Square

This 13th floor apartment features:

- Well-appointed bedrooms with floor-to-ceiling built-in wardrobes
- Open-plan living and dining area, with access to balcony
- Contemporary kitchen with stone island benchtop and built-in Miele appliances
- Sleek bathrooms with plenty of vanity storage
- Internal laundry with dryer included
- Secure car space and storage cage included
- Ducted A/C, video intercom and NBN connectivity
- Resident access to the pool, spa, sauna, steam room, cinema room and outdoor terrace