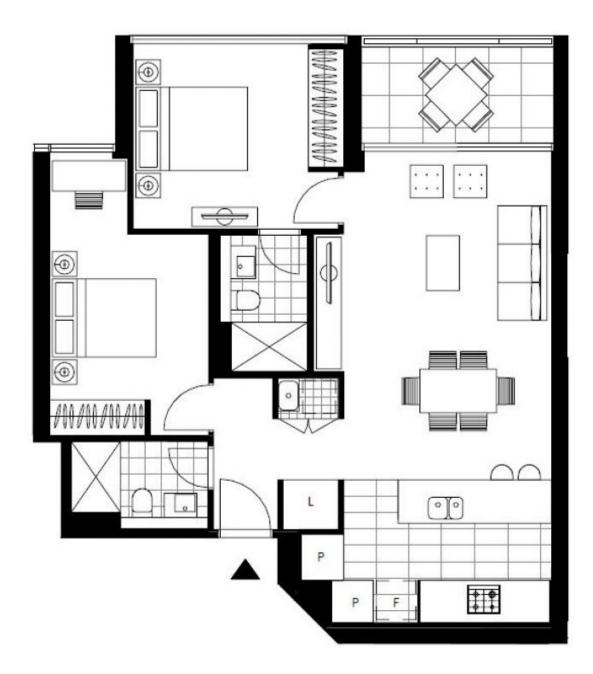

Plans shown are only indicative of layout. Dimensions are approximate.

**St Leonards, NSW** 1308/472 Pacific Highway