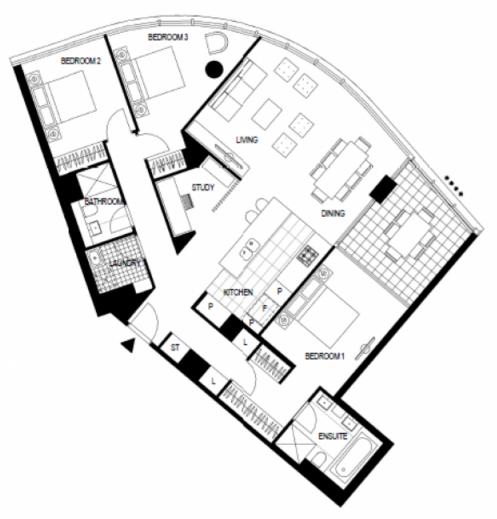

## Great sized corner apartment 3Bdr + Study with amazing views!

\*UNFURNISHED

\*STORAGE CAGE INCLUDED

\*INSPECTION CODE 9645

From the stunningly considered floorplan to flawless and exceptional quality interiors, this incredible 3 bedroom + study, 2 bathroom property in the coveted Forge residential building also exhibits breathtaking north views!

All the stunning tall CBD buildings and tranquil marina waters can be viewed from much of this 13th-floor residence, including three of the bedrooms, the expansive lounge and dining zone, and a generous undercover balcony terrace. A state-of-the-art kitchen will be a pleasure to prepare meals thanks to premium stone, an immense island bench, elegant storage options, and stainless steel appliances.

Plans shown are only indicative of layout. Dimensions are approximate.