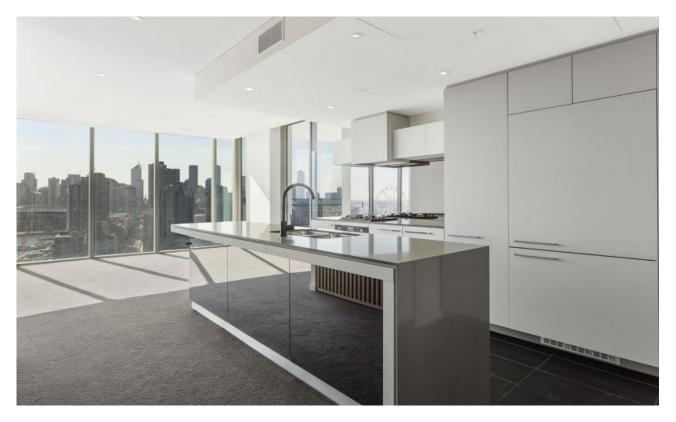

## Great sized corner apartment 3Bdr + Study with amazing views!

\*UNFURNISHED

\*STORAGE CAGE INCLUDED

\*INSPECTION CODE 9645

From the stunningly considered floorplan to flawless and exceptional quality interiors, this incredible 3 bedroom + study, 2 bathroom property in the coveted Forge residential building also exhibits breathtaking north views!

All the stunning tall CBD buildings and tranquil marina waters can be viewed from much of this 13th-floor residence, including three of the bedrooms, the expansive lounge and dining zone, and a generous undercover balcony terrace. A state-of-the-art kitchen will be a pleasure to prepare meals thanks to premium stone, an immense island bench, elegant storage options, and stainless steel appliances.