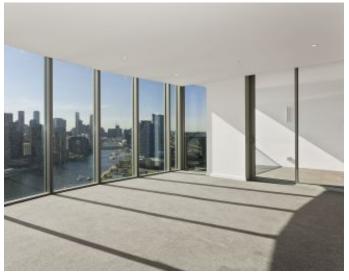

All the stunning tall CBD buildings and tranquil marina waters can be viewed from much of this 13th-floor residence, including three of the bedrooms, the expansive lounge and dining zone, and a generous undercover balcony terrace. A state-of-the-art kitchen will be a pleasure to prepare meals thanks to premium stone, an immense island bench, elegant storage options, and stainless steel appliances.