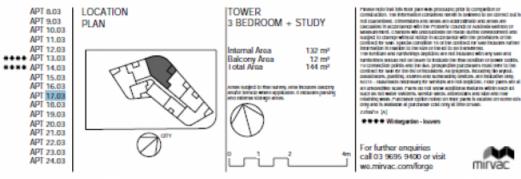

## \$950pw - Large corner 3Bdr with built in fridge

Contact: Baden Lucas

 Type:
 Apartment

 Date Available:
 30/11/2021

 Leased Date:
 10/12/2021

 Bond:
 \$5700

https://www.resbymirvac.com

LEVEL 8, 9, 10, 11, 12, 13, 14, 15, 16, 17, 18, 19, 20, 21, 22, 23, 24

Plans shown are only indicative of layout. Dimensions are approximate.