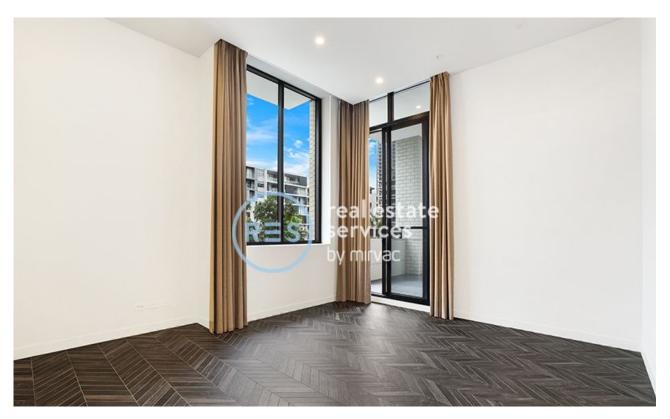

## Sleek 2-Bedroom Apartment with Elevated Ceilings in Waterloo

This 2nd floor apartment with parking features:

- Spacious bedrooms with floor-to-ceiling built-in wardrobes
- Tiled living and dining area, with access to balcony
- Modern kitchen with stone benchtops and built-in Miele appliances
- Functional bathrooms with plenty of vanity storage
- East facing balcony, perfect for entertaining
- Internal laundry with washing machine and dryer included
- Secure car space and storage cage included
- Ducted A/C, video intercom and NBN connectivity
- Rooftop terrace with plunge pool and BBQ area, perfect for entertaining
- Less than 1km to East Village, Moore Park and Dank Street precincts