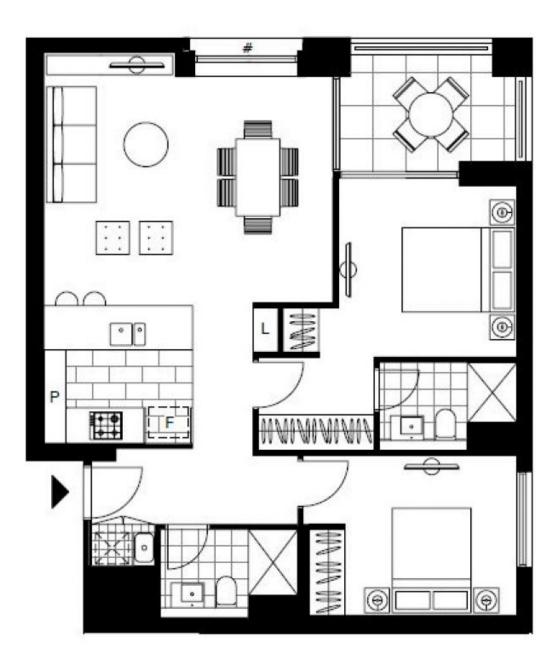

## Sleek 2-Bedroom Apartment with Elevated Ceilings in Waterloo

This 2nd floor apartment with parking features:

- Spacious bedrooms with floor-to-ceiling built-in wardrobes
- Tiled living and dining area, with access to balcony
- Modern kitchen with stone benchtops and built-in Miele appliances
- Functional bathrooms with plenty of vanity storage
- East facing balcony, perfect for entertaining
- Internal laundry with washing machine and dryer included
- Secure car space and storage cage included
- Ducted A/C, video intercom and NBN connectivity
- Rooftop terrace with plunge pool and BBQ area, perfect for entertaining
- Less than 1km to East Village, Moore Park and Dank Street precincts

## \$710 per week

Contact: Naz Sabzpouri

> 02 8588 8888 0401 545 440

Type: Apartment Date Available: 10/12/2021 https://www.resbymirvac.com

Plans shown are only indicative of layout. Dimensions are approximate.