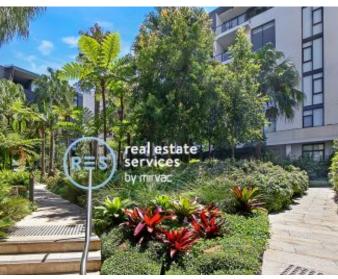

## Sleek 2-Bedroom Apartment with Elevated Ceilings in Waterloo

This 2nd floor apartment with parking features:

- Spacious bedrooms with floor-to-ceiling built-in wardrobes
- Tiled living and dining area, with access to balcony
- Modern kitchen with stone benchtops and built-in Miele appliances
- Functional bathrooms with plenty of vanity storage
- East facing balcony, perfect for entertaining
- Internal laundry with washing machine and dryer included
- Secure car space and storage cage included
- Ducted A/C, video intercom and NBN connectivity
- Rooftop terrace with plunge pool and BBQ area, perfect for entertaining
- Less than 1km to East Village, Moore Park and Dank Street precincts