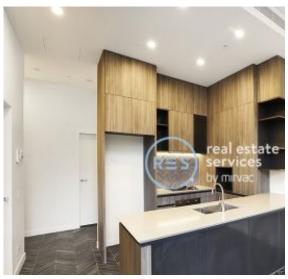

## Sleek 2-Bedroom Apartment with Elevated Ceilings in Waterloo

This 2nd floor apartment with parking features:

- Spacious bedrooms with floor-to-ceiling built-in wardrobes
- Tiled living and dining area, with access to balcony
- Modern kitchen with stone benchtops and built-in Miele appliances
- Functional bathrooms with plenty of vanity storage
- East facing balcony, perfect for entertaining
- Internal laundry with washing machine and dryer included
- Secure car space and storage cage included
- Ducted A/C, video intercom and NBN connectivity
- Rooftop terrace with plunge pool and BBQ area, perfect for entertaining
- Less than 1km to East Village, Moore Park and Dank Street precincts