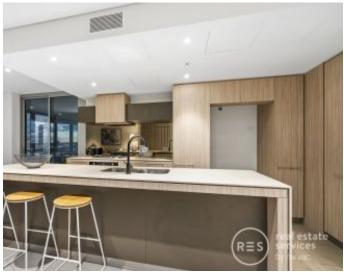

All the stunning tall CBD buildings and tranquil marina waters can be viewed from much of this 13th-floor residence, including three of the bedrooms, the expansive lounge and dining zone, and a generous undercover balcony terrace. A state-of-the-art kitchen will be a pleasure to prepare meals thanks to premium stone, an immense island bench, elegant storage options, and stainless steel appliances.