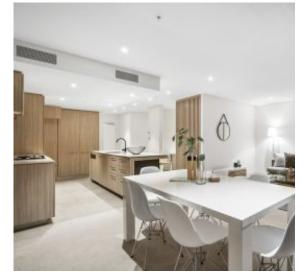

All the stunning tall CBD buildings and tranquil marina waters can be viewed from much of this 13th-floor residence, including three of the bedrooms, the expansive lounge and dining zone, and a generous undercover balcony terrace. A state-of-the-art kitchen will be a pleasure to prepare meals thanks to premium stone, an immense island bench, elegant storage options, and stainless steel appliances.