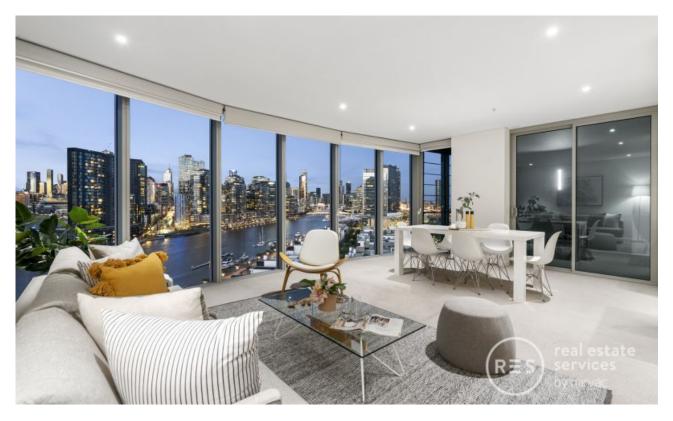

## **DOCKLANDS, VIC** 1303/81 South Wharf Drive

Great sized corner apartment 3Bdr + Study with amazing views! \*UNFURNISHED \*STORAGE CAGE INCLUDED \*INSPECTION CODE 9645

From the stunningly considered floorplan to flawless and exceptional quality interiors, this incredible 3 bedroom + study, 2 bathroom property in the coveted Forge residential building also exhibits breathtaking north views!

All the stunning tall CBD buildings and tranquil marina waters can be viewed from much of this 13th-floor residence, including three of the bedrooms, the expansive lounge and dining zone, and a generous undercover balcony terrace. A state-of-the-art kitchen will be a pleasure to prepare meals thanks to premium stone, an immense island bench, elegant storage options, and stainless steel appliances.