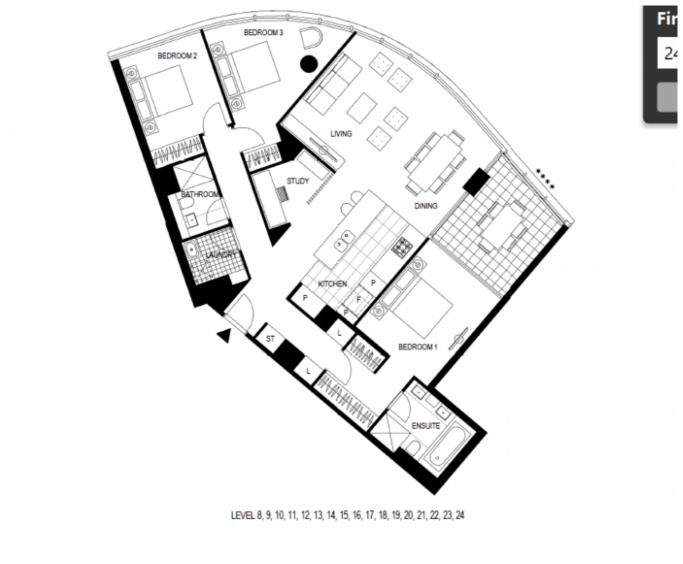

## **DOCKLANDS, VIC** 1303/81 South Wharf Drive

Great sized corner apartment 3Bdr + Study with amazing views! \*UNFURNISHED \*STORAGE CAGE INCLUDED \*INSPECTION CODE 9645

From the stunningly considered floorplan to flawless and exceptional quality interiors, this incredible 3 bedroom + study, 2 bathroom property in the coveted Forge residential building also exhibits breathtaking north views!

All the stunning tall CBD buildings and tranquil marina waters can be viewed from much of this 13th-floor residence, including three of the bedrooms, the expansive lounge and dining zone, and a generous undercover balcony terrace. A state-of-the-art kitchen will be a pleasure to prepare meals thanks to premium stone, an immense island bench, elegant storage options, and stainless steel appliances.

\* \* \* \* Wintergarden - louvers

Plans shown are only indicative of layout. Dimensions are approximate.

**DOCKLANDS, VIC** 1303/81 South Wharf Drive