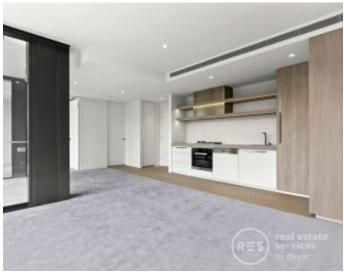

Bespoke design, quality construction and finishes Superb timber & amp; prestige Miele equipped kitchen Generous cupboard space Floor to ceiling windows Sleek bathroom plus European laundry Ducted heating and cooling Video intercom entry