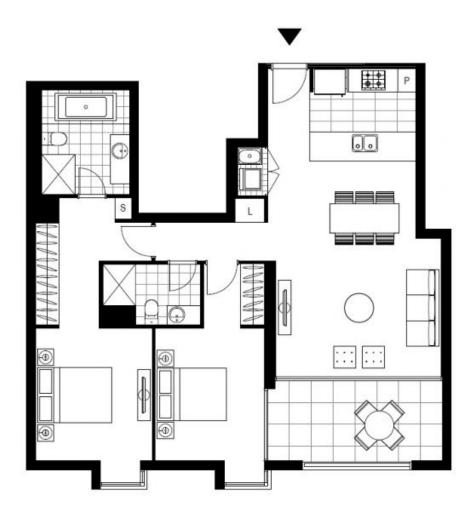

Plans shown are only indicative of layout. Dimensions are approximate.

**Glebe, NSW** 603/5 Grattan Close