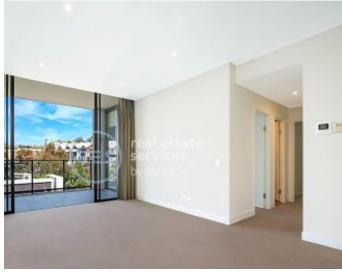

## Sleek 2 Bedroom Apartment with Parking in Harold Park, Glebe

This 99sqm, 6th floor apartment offers:

- Two large bedrooms with built-in wardrobes
- Stone benchtops with premium Miele appliances in kitchen
- Modern bathrooms with vanity storage, bathtub in ensuite
- Open plan living and dining area flowing onto entertainers' balcony
- Internal laundry with washing machine and dryer included
- Secure basement storage cage and car space included
- Ducted A/C, video intercom and NBN connectivity
- 500m walk to buses and the Tramsheds