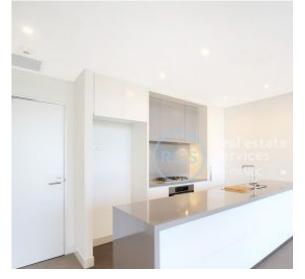

## Sleek 2 Bedroom Apartment with Parking in Harold Park, Glebe

This 99sqm, 6th floor apartment offers:

- Two large bedrooms with built-in wardrobes
- Stone benchtops with premium Miele appliances in kitchen
- Modern bathrooms with vanity storage, bathtub in ensuite
- Open plan living and dining area flowing onto entertainers' balcony
- Internal laundry with washing machine and dryer included
- Secure basement storage cage and car space included
- Ducted A/C, video intercom and NBN connectivity
- 500m walk to buses and the Tramsheds