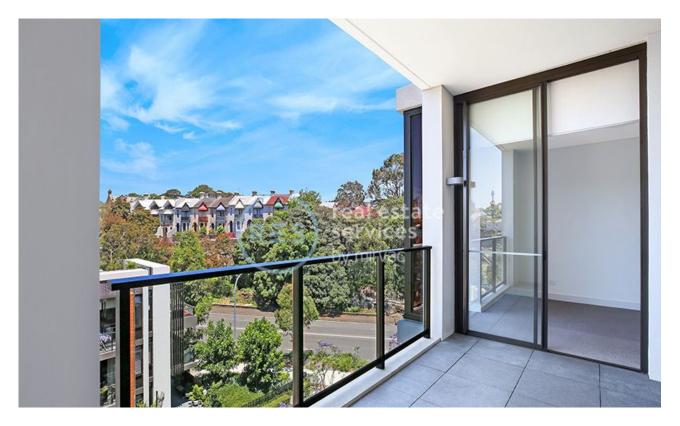

## Sleek 2 Bedroom Apartment with Parking in Harold Park, Glebe

This 99sqm, 6th floor apartment offers:

- Two large bedrooms with built-in wardrobes
- Stone benchtops with premium Miele appliances in kitchen
- Modern bathrooms with vanity storage, bathtub in ensuite
- Open plan living and dining area flowing onto entertainers' balcony
- Internal laundry with washing machine and dryer included
- Secure basement storage cage and car space included
- Ducted A/C, video intercom and NBN connectivity
- 500m walk to buses and the Tramsheds