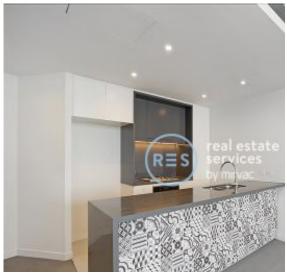

## Contemporary 2 Bedroom Apartment with Parking in Mirvac's Harold Park

This 91sqm, 3rd floor Apartment features:

- Well-appointed bedrooms with generous built-in wardrobes, private balcony off main
- Open-plan living and dining area, leading to separate entertainers' balcony
- Stone benchtop kitchen with Miele appliances
- Modern bathrooms, with ensuite of main bedroom
- Internal laundry with washing machine and dryer included
- Secure car space and storage cage included
- Ducted A/C, video intercom and NBN connectivity
- 450m to the Heritage-listed Tramsheds and public transport