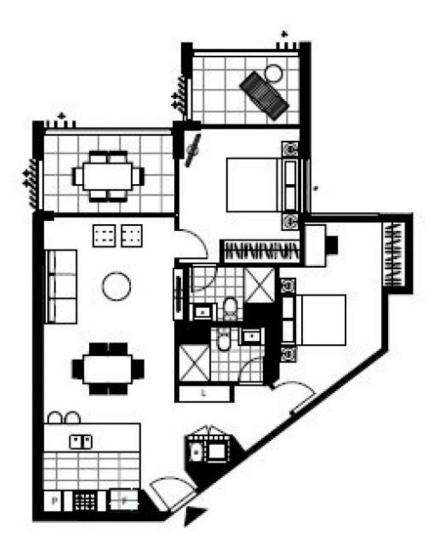

## Contemporary 2 Bedroom Apartment with Parking in Mirvac's Harold Park

This 91sqm, 3rd floor Apartment features:

- Well-appointed bedrooms with generous built-in wardrobes, private balcony off main
- Open-plan living and dining area, leading to separate entertainers' balcony
- Stone benchtop kitchen with Miele appliances
- Modern bathrooms, with ensuite of main bedroom
- Internal laundry with washing machine and dryer included
- Secure car space and storage cage included
- Ducted A/C, video intercom and NBN connectivity
- 450m to the Heritage-listed Tramsheds and public transport