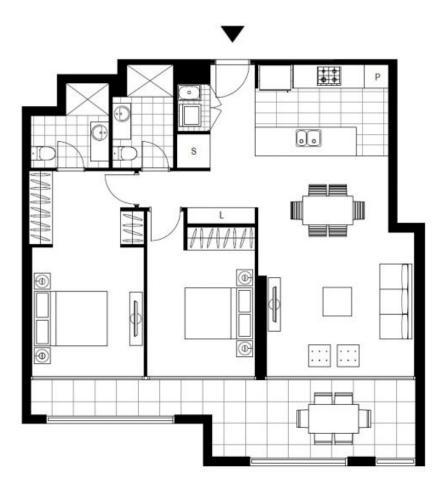

## North-East Facing 2 Bedroom Apartment with Parking in Harold Park

This 103sqm, 6th floor apartment features:

- Spacious bedrooms with generous built-in wardrobes
- Open-plan living and dining area, leading to the balcony
- Contemporary kitchen with stone benchtops and Miele appliances
- Ultramodern bathrooms with vanity storage
- Sunny balcony, perfect for entertaining
- Internal laundry with washing machine and dryer included
- Secure car space included
- Ducted A/C, video intercom and NBN connectivity
- 300m to the Heritage-listed Tramsheds, light rail station and public transport  $\,$