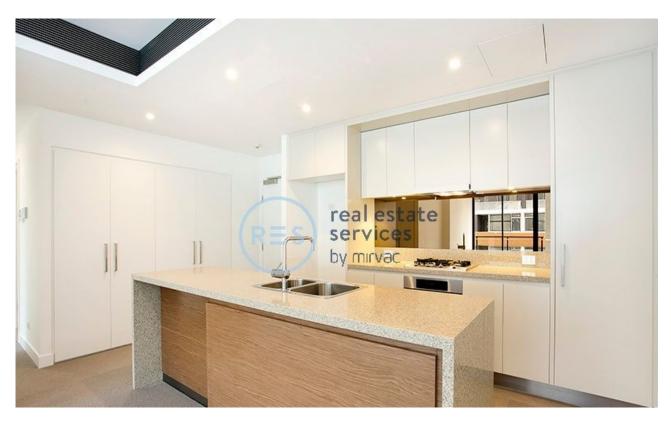

## North-East Facing 2 Bedroom Apartment with Parking in Harold Park

This 103sqm, 6th floor apartment features:

- Spacious bedrooms with generous built-in wardrobes
- Open-plan living and dining area, leading to the balcony
- Contemporary kitchen with stone benchtops and Miele appliances
- Ultramodern bathrooms with vanity storage
- Sunny balcony, perfect for entertaining
- Internal laundry with washing machine and dryer included
- Secure car space included
- Ducted A/C, video intercom and NBN connectivity
- 300m to the Heritage-listed Tramsheds, light rail station and public transport  $\,$