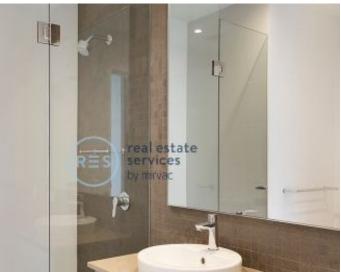

## North-East Facing 2 Bedroom Apartment with Parking in Harold Park

This 103sqm, 6th floor apartment features:

- Spacious bedrooms with generous built-in wardrobes
- Open-plan living and dining area, leading to the balcony
- Contemporary kitchen with stone benchtops and Miele appliances
- Ultramodern bathrooms with vanity storage
- Sunny balcony, perfect for entertaining
- Internal laundry with washing machine and dryer included
- Secure car space included
- Ducted A/C, video intercom and NBN connectivity
- 300m to the Heritage-listed Tramsheds, light rail station and public transport  $\,$