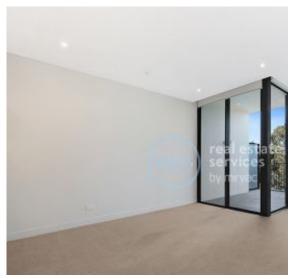

## Oversized 2 Bedroom Apartment with Parking in 'Vance', Harold Park

This 118sqm, 4th floor apartment features:

- Spacious bedrooms with generous built-in wardrobes
- Open-plan living and dining area, leading to the balcony
- Contemporary kitchen with island stone benchtop and Miele appliances
- Sleek bathrooms with generous storage, bath in ensuite
- Large balcony, perfect for entertaining
- Additional balcony off main bedroom
- Internal laundry with washing machine and dryer included
- Study nook at entry, perfect for a home office
- Secure car space and storage cage included
- Ducted A/C, video intercom and NBN connectivity