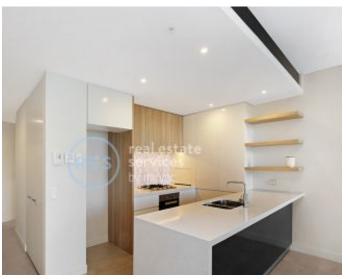

## Oversized 2 Bedroom Apartment with Parking in 'Vance', Harold Park

This 118sqm, 4th floor apartment features:

- Spacious bedrooms with generous built-in wardrobes
- Open-plan living and dining area, leading to the balcony
- Contemporary kitchen with island stone benchtop and Miele appliances
- Sleek bathrooms with generous storage, bath in ensuite
- Large balcony, perfect for entertaining
- Additional balcony off main bedroom
- Internal laundry with washing machine and dryer included
- Study nook at entry, perfect for a home office
- Secure car space and storage cage included
- Ducted A/C, video intercom and NBN connectivity