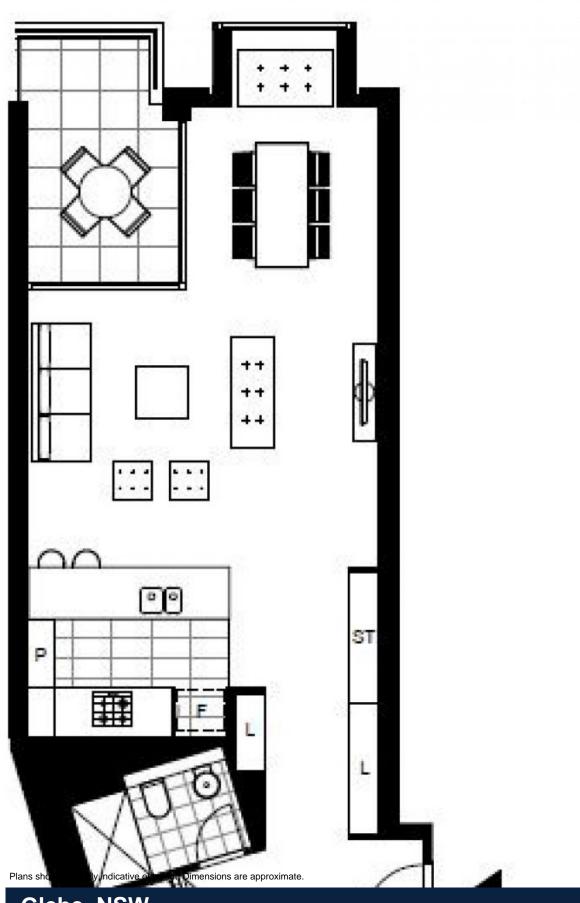

## Glebe, NSW 415/1A The Crescent

## Oversized 2 Bedroom Apartment with Parking in 'Vance', Harold Park

This 118sqm, 4th floor apartment features:

- Spacious bedrooms with generous built-in wardrobes
- Open-plan living and dining area, leading to the balcony
- Contemporary kitchen with island stone benchtop and Miele appliances
- Sleek bathrooms with generous storage, bath in ensuite
- Large balcony, perfect for entertaining
- Additional balcony off main bedroom
- Internal laundry with washing machine and dryer included
- Study nook at entry, perfect for a home office
- Secure car space and storage cage included
- Ducted A/C, video intercom and NBN connectivity