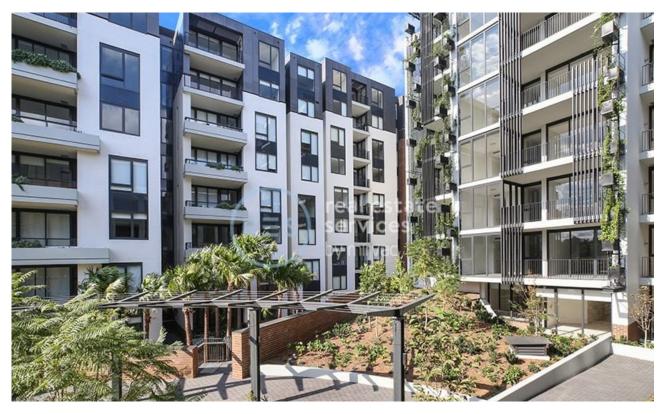

## Glebe, NSW 415/1A The Crescent

## Oversized 2 Bedroom Apartment with Parking in 'Vance', Harold Park

This 118sqm, 4th floor apartment features:

- Spacious bedrooms with generous built-in wardrobes
- Open-plan living and dining area, leading to the balcony
- Contemporary kitchen with island stone benchtop and Miele appliances
- Sleek bathrooms with generous storage, bath in ensuite
- Large balcony, perfect for entertaining
- Additional balcony off main bedroom
- Internal laundry with washing machine and dryer included
- Study nook at entry, perfect for a home office
- Secure car space and storage cage included
- Ducted A/C, video intercom and NBN connectivity