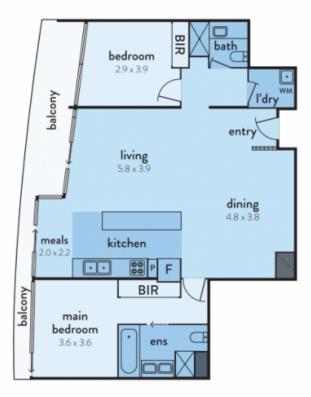

## 2608/50 LORIMER STREET, **DOCKLANDS**

This floorplan is an artist's impression only, it contains information that we believe to be reliable however we cannot guarantee and accept no responsibility for the accuracy of information supplied. All dimensions are indicative and listed in metres. Interested parties should take their own measurements or engage the services of a licensed surveyor.

(not in position)

carspace (not in position)

Plans shown are only indicative of layout. Dimensions are approximate.