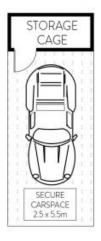

#### LEVEL TWO

INTERNAL : 82.83m² BALCONY : 15.55m² STOAREG CAGE : 2.50m² CAR SPACE : 14.85m²

real estate services by mrvac

NOTE:- STORAGE CAGE

202/1 CULLEN CLOSE

**FOREST LODGE** 

Plans shown are only indicative of layout. Dimensions are approximate.