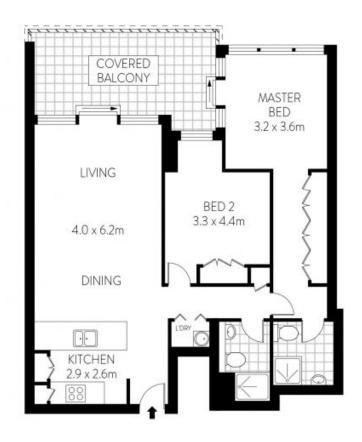

### 2 BED

Type:

#### LEVEL TWO

INTERNAL : 82.83m² BALCONY : 15.55m² STOAREG CAGE : 2.50m² CAR SPACE : 14.85m²

real estate services by mrvac

NOTE:- STORAGE CAGE

202/1 CULLEN CLOSE

**FOREST LODGE** 

Plans shown are only indicative of layout. Dimensions are approximate.