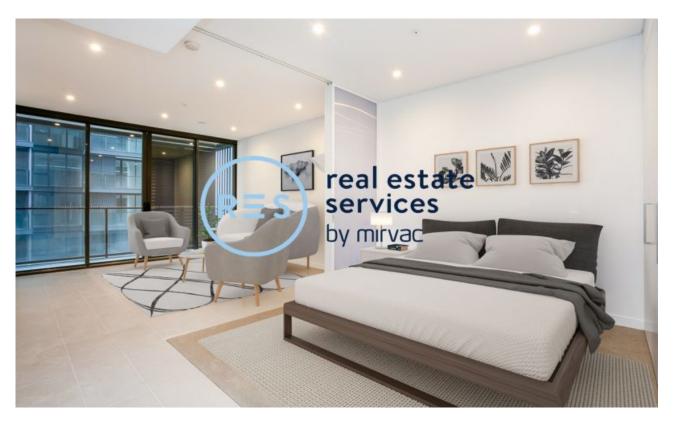

## Ultramodern Open Plan Living within "The William", St Leonards Square

This studio apartment features:

- Generous open plan bedroom floor-to-ceiling built-in wardrobes
- Spacious living and dining area, with access to balcony
- Modern kitchen with stone benchtops and built-in Miele appliances
- Sleek bathroom with plenty of vanity storage
- Large balcony, perfect for entertaining
- Internal laundry with dryer included
- Secure storage cage included
- Ducted A/C, video intercom and NBN connectivity
- Resident access to the pool, spa, sauna, steam room, cinema room and outdoor terrace