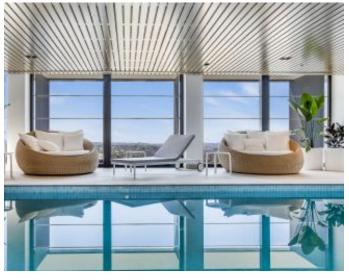

## Ultramodern Open Plan Living within "The William", St Leonards Square

This studio apartment features:

- Generous open plan bedroom floor-to-ceiling built-in wardrobes
- Spacious living and dining area, with access to balcony
- Modern kitchen with stone benchtops and built-in Miele appliances
- Sleek bathroom with plenty of vanity storage
- Large balcony, perfect for entertaining
- Internal laundry with dryer included
- Secure storage cage included
- Ducted A/C, video intercom and NBN connectivity
- Resident access to the pool, spa, sauna, steam room, cinema room and outdoor terrace