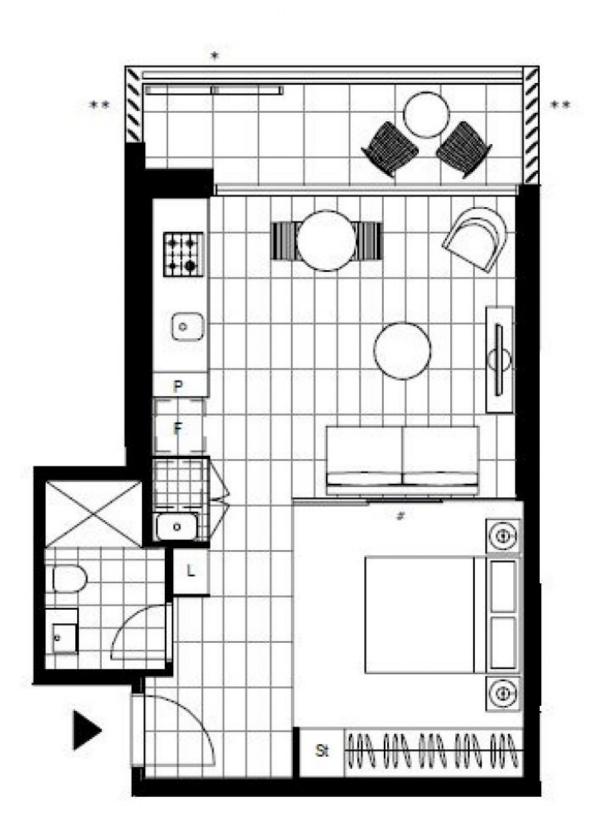

## Ultramodern Open Plan Living within "The William", St Leonards Square

This studio apartment features:

- Generous open plan bedroom floor-to-ceiling built-in wardrobes
- Spacious living and dining area, with access to balcony
- Modern kitchen with stone benchtops and built-in Miele appliances
- Sleek bathroom with plenty of vanity storage
- Large balcony, perfect for entertaining
- Internal laundry with dryer included
- Secure storage cage included
- Ducted A/C, video intercom and NBN connectivity
- Resident access to the pool, spa, sauna, steam room, cinema room and outdoor terrace

## More available

Contact: Christine Howison

02 8588 8888 0459 222 085 Georgia Glynn 02 8588 8888 0481 388 777

Type: Studio
Date Available: 20/12/2021
https://www.resbymirvac.com

Plans shown are only indicative of layout. Dimensions are approximate.