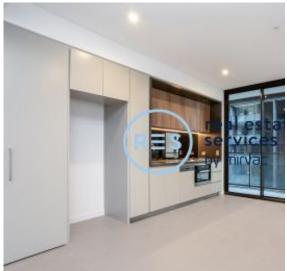

## Ultramodern Open Plan Living within "The William", St Leonards Square

This studio apartment features:

- Generous open plan bedroom floor-to-ceiling built-in wardrobes
- Spacious living and dining area, with access to balcony
- Modern kitchen with stone benchtops and built-in Miele appliances
- Sleek bathroom with plenty of vanity storage
- Large balcony, perfect for entertaining
- Internal laundry with dryer included
- Secure storage cage included
- Ducted A/C, video intercom and NBN connectivity
- Resident access to the pool, spa, sauna, steam room, cinema room and outdoor terrace