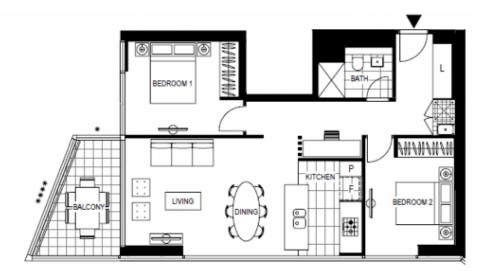

# TOWER 2 BEDROOM + MEDIA APARTMENT Internal Area 81 m² Balcony Area 10 m² Total Area 91 m² Area skint to final sures, area induleo balcony area to final sures, area induleo balcony area to final sures, area induleo parking and salarad strang area.

#### Full Height Privacy Screen Winterparden

For further enquiries call 03 9695 9400 or visit Voyager.mirvac.com

Voyager

Plans shown are only indicative of layout. Dimensions are approximate.