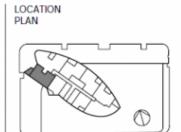

# TOWER 2 BEDROOM + MEDIA APARTMENT Internal Area 81 m² Balcony Area 10 m² Total Area 91 m² Area skint to final sures, area induleo balcony area to final sures, area induleo balcony area to final sures, area induleo parking and salarad strang area.

#### Full Height Privacy Screen Winterparden

For further enquiries call 03 9695 9400 or visit Voyager.mirvac.com

Voyager

Plans shown are only indicative of layout. Dimensions are approximate.