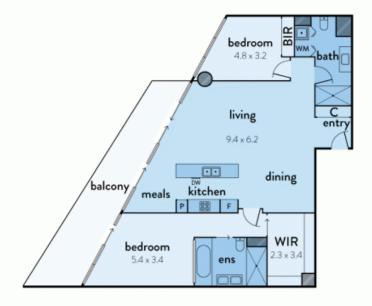

## 1003/90 Lorimer Street, Docklands

This floorplan is an artist's impression only, it contains information that we believe to be reliable however we cannot guarantee and accept no responsibility for the accuracy of information supplied. All dimensions are indicative and listed in metres. Interested parties should take their own measurements or engage the services of a licensed surveyor.

Plans shown are only indicative of layout. Dimensions are approximate.