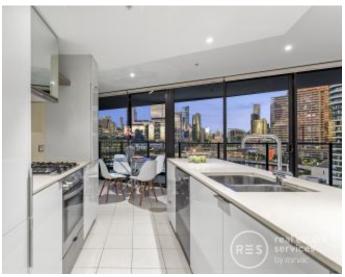

? This fantastic apartment has 150 sqm (approx.) of indoor and outdoor space total!

? 25sqms covered balcony runs all the way across the apartment, and delivers amazing views of the Yarra River, CBD, and other parts of the Docklands.