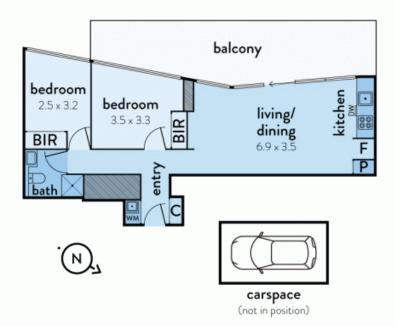

## 606/100 LORIMER STREET, **DOCKLANDS**

This floorplan is an artist's impression only, it contains information that we believe to be reliable however we cannot guarantee and accept no responsibility for the accuracy of information supplied. All dimensions are indicative and listed in metres. Interested parties should take their own measurements or engage the services of a licensed surveyor.

Plans shown are only indicative of layout. Dimensions are approximate.