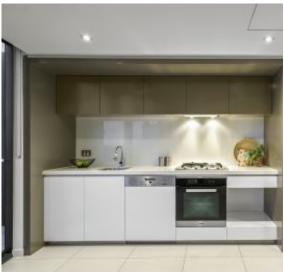

Bright floor-to-ceiling windows dominate much of this generous residence, with the relaxed central living zone having enough fantastic space to enjoy both indoor and outdoor. The straight line kitchen has the rare offering of full windows with beautiful stone benchtops and stainless steel Miele appliances.