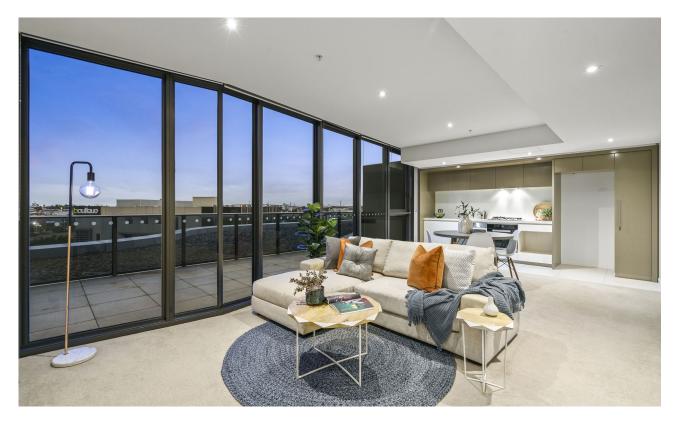

## Ultra-modern and generous Array living with 35sqms balcony.

Featuring a unique layout which allows for stunningly open, light-filled, and spacious outdoor living, this incredible 2-bedroom apartment in the coveted Array complex is an idyllic Docklands retreat in the wonderful Yarra's Edge.

Bright floor-to-ceiling windows dominate much of this generous residence, with the relaxed central living zone having enough fantastic space to enjoy both indoor and outdoor. The straight line kitchen has the rare offering of full windows with beautiful stone benchtops and stainless steel Miele appliances.