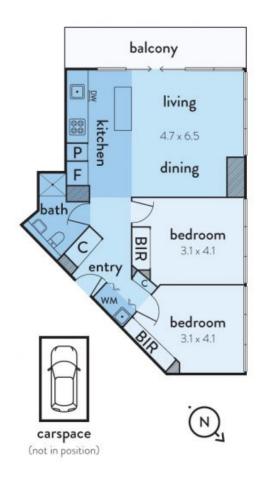

## 1207/1 POINT PARK CRESCENT, DOCKLANDS

This floorplan is an artist's impression only, it contains information that we believe to be reliable however we cannot guarantee and accept no responsibility for the accuracy of information supplied. All dimensions are indicative and listed in metres. Interested parties should take their own measurements or engage the services of a licensed surveyor.