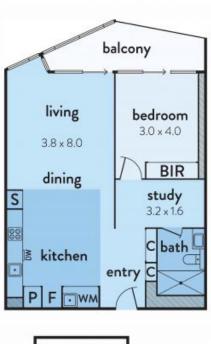

## 1502/100 LORIMER STREET, DOCKLANDS

This floorplan is an artist's impression only, it contains information that we believe to be reliable however we cannot guarantee and accept no responsibility for the accuracy of information supplied. All dimensions are indicative and listed in metres. Interested parties should take their own measurements or engage the services of a licensed surveyor.

(not in position)

Plans shown are only indicative of layout. Dimensions are approximate.

DOCKLANDS, VIC 1502/100 Lorimer Street