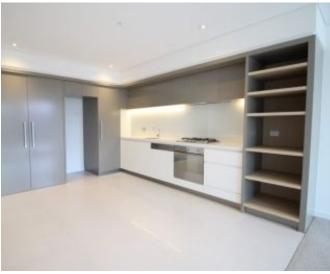

Apartment features;

Expansive open plan living/dining area Kitchen splashed with stone bench tops Stainless steel Miele kitchen appliances

| River views                 | for \$460pw    |
|-----------------------------|----------------|
| Contact:                    | Aleiasha Clark |
|                             | 03 9645 1199   |
|                             | 0491 174 507   |
| Туре:                       | Apartment      |
| Date Available:             | 30/11/2021     |
| Leased Date:                | 03/12/2021     |
| Bond:                       | \$1998         |
| https://www.resbymirvac.com |                |