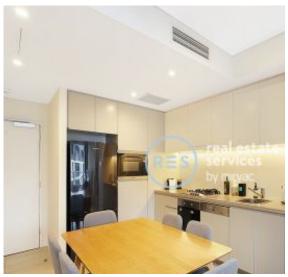

## Stylish Modern living and cosmopolitan lifestyle near Tramsheds

Enjoying pleasant residential outlooks from its fifth floor position, this apartment promises sleek and stylish living in a desirable cosmopolitan locale. A generous one-bedder with 61sqm on title, it embraces sumptuous open plan indoor/outdoor entertaining. Step out to vast green spaces and stroll to the lively Tramsheds for a drink, meal or Messina gelato with friends.

- ? Light-filled interiors, clean lines, fresh earthy colour palette
- ? Open plan kitchen, living/dining flows to covered balcony
- ? Gas kitchen, stone bench tops, high-end Miele appliances
- ? Generous bedroom with built-in robe and balcony access
- ? Fully tiled bathroom, frameless glass shower, vanity storage