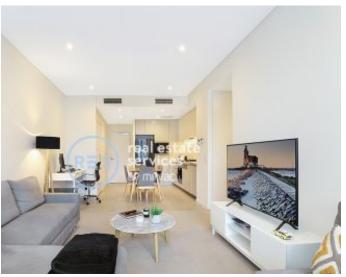

## Stylish Modern living and cosmopolitan lifestyle near Tramsheds

Enjoying pleasant residential outlooks from its fifth floor position, this apartment promises sleek and stylish living in a desirable cosmopolitan locale. A generous one-bedder with 61sqm on title, it embraces sumptuous open plan indoor/outdoor entertaining. Step out to vast green spaces and stroll to the lively Tramsheds for a drink, meal or Messina gelato with friends.

- ? Light-filled interiors, clean lines, fresh earthy colour palette
- ? Open plan kitchen, living/dining flows to covered balcony
- ? Gas kitchen, stone bench tops, high-end Miele appliances
- ? Generous bedroom with built-in robe and balcony access
- ? Fully tiled bathroom, frameless glass shower, vanity storage