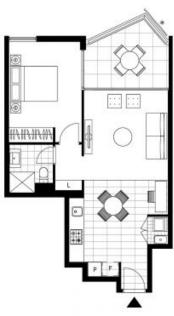

## Stylish Modern living and cosmopolitan lifestyle near Tramsheds

Enjoying pleasant residential outlooks from its fifth floor position, this apartment promises sleek and stylish living in a desirable cosmopolitan locale. A generous one-bedder with 61sqm on title, it embraces sumptuous open plan indoor/outdoor entertaining. Step out to vast green spaces and stroll to the lively Tramsheds for a drink, meal or Messina gelato with friends.

- ? Light-filled interiors, clean lines, fresh earthy colour palette
- ? Open plan kitchen, living/dining flows to covered balcony
- ? Gas kitchen, stone bench tops, high-end Miele appliances
- ? Generous bedroom with built-in robe and balcony access
- ? Fully tiled bathroom, frameless glass shower, vanity storage

LEVEL 4, 5, 6

LOT No.- 210 221 24

Plans shown are only indicative of layout. Dimensions are approximate.

LOCATION PLAN 1 BEDROOM + MEDIA APARTMENT

Strata Area 61 m curt strata Area subject to food servey, area rictions ballony and by terrico effect application Figure net bed lets (Figure piece was provinced piece les completions of contribution. The intervenient contribution for the contribution of the c