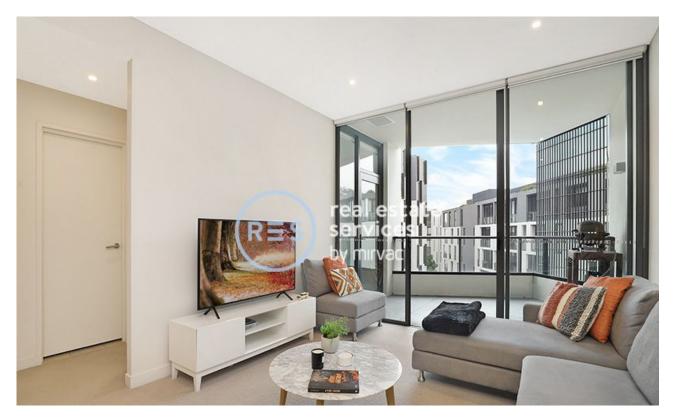

## Stylish Modern living and cosmopolitan lifestyle near Tramsheds

Enjoying pleasant residential outlooks from its fifth floor position, this apartment promises sleek and stylish living in a desirable cosmopolitan locale. A generous one-bedder with 61sqm on title, it embraces sumptuous open plan indoor/outdoor entertaining. Step out to vast green spaces and stroll to the lively Tramsheds for a drink, meal or Messina gelato with friends.

- ? Light-filled interiors, clean lines, fresh earthy colour palette
- ? Open plan kitchen, living/dining flows to covered balcony
- ? Gas kitchen, stone bench tops, high-end Miele appliances
- ? Generous bedroom with built-in robe and balcony access
- ? Fully tiled bathroom, frameless glass shower, vanity storage