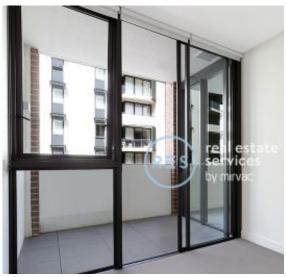

## Contemporary 1-Bedroom Apartment with Parking in Harold Park, Glebe

This 60sqm, Mirvac apartment features:

- Generous bedroom with built-in wardrobes
- Open-plan living and dining area, flowing onto balcony
- Sleek quality kitchen with stone benchtop and built-in Miele appliances
- Modern bathroom with plenty of vanity storage
- Internal laundry with washing machine and dryer included
- Study nook at entry, perfect for a home office
- Secure car space and storage cage included
- Ducted A/C, video intercom and NBN connectivity
- 450m to the Heritage-listed Tramsheds and public transport