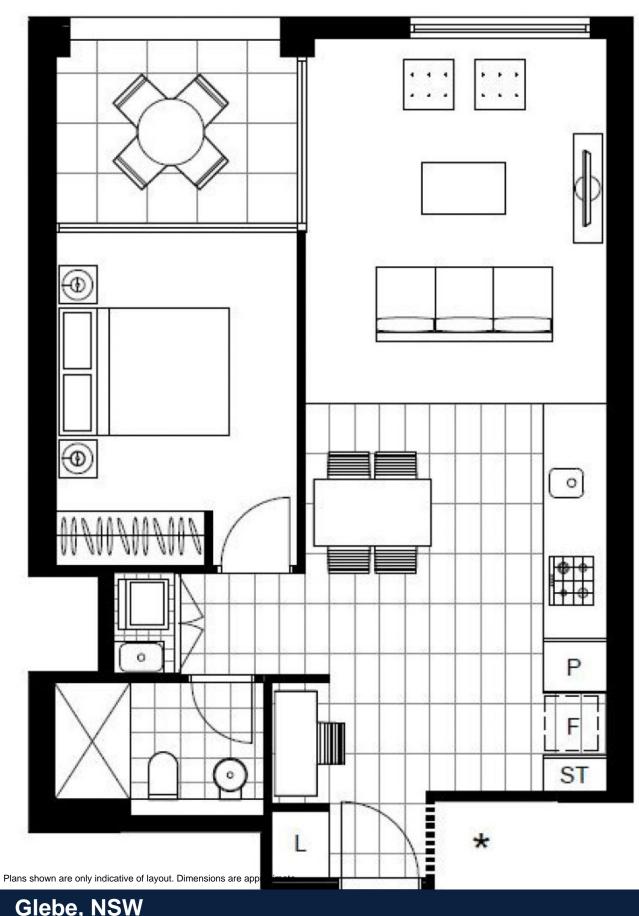

## **Glebe, NSW** 307/1 Cullen Close

## Contemporary 1-Bedroom Apartment with Parking in Harold Park, Glebe

This 60sqm, Mirvac apartment features:

- Generous bedroom with built-in wardrobes
- Open-plan living and dining area, flowing onto balcony
- Sleek quality kitchen with stone benchtop and built-in Miele appliances
- Modern bathroom with plenty of vanity storage
- Internal laundry with washing machine and dryer included
- Study nook at entry, perfect for a home office
- Secure car space and storage cage included
- Ducted A/C, video intercom and NBN connectivity
- 450m to the Heritage-listed Tramsheds and public transport

## **DEPOSIT TAKEN**

Contact: Carmen Whiteley

02 8588 8888

0497 555 519

Type: Apartment Date Available: 24/11/2021 https://www.resbymirvac.com

**Glebe, NSW** 307/1 Cullen Close