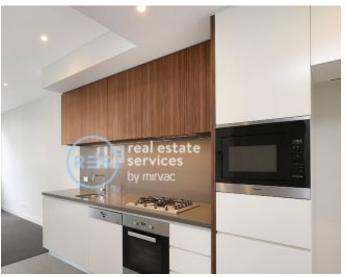

## Contemporary 1-Bedroom Apartment with Parking in Harold Park, Glebe

This 60sqm, Mirvac apartment features:

- Generous bedroom with built-in wardrobes
- Open-plan living and dining area, flowing onto balcony
- Sleek quality kitchen with stone benchtop and built-in Miele appliances
- Modern bathroom with plenty of vanity storage
- Internal laundry with washing machine and dryer included
- Study nook at entry, perfect for a home office
- Secure car space and storage cage included
- Ducted A/C, video intercom and NBN connectivity
- 450m to the Heritage-listed Tramsheds and public transport