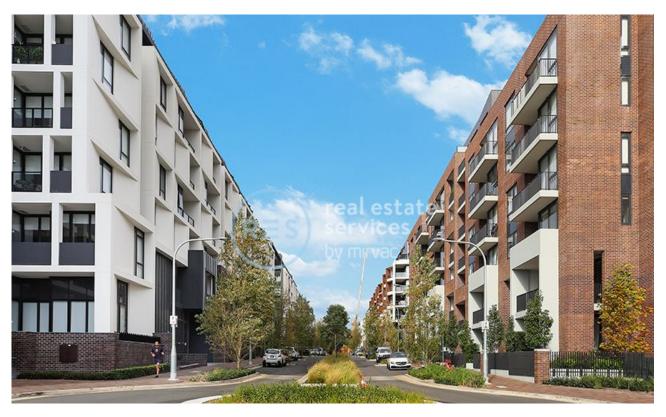

## **Glebe, NSW** 307/1 Cullen Close

## Contemporary 1-Bedroom Apartment with Parking in Harold Park, Glebe

This 60sqm, Mirvac apartment features:

- Generous bedroom with built-in wardrobes
- Open-plan living and dining area, flowing onto balcony
- Sleek quality kitchen with stone benchtop and built-in Miele appliances
- Modern bathroom with plenty of vanity storage
- Internal laundry with washing machine and dryer included
- Study nook at entry, perfect for a home office
- Secure car space and storage cage included
- Ducted A/C, video intercom and NBN connectivity
- 450m to the Heritage-listed Tramsheds and public transport