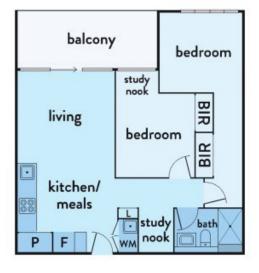

## 222/65 STABLES CIRCUIT, DONCASTER

This floorplan is an artist's impression only, it contains information that we believe to be reliable however we cannot guarantae and accept no responsibility for the accuracy of information supplied. All dimensions are indicative and listed in metres. Interested parties should take their own measurements or engage the services of a licensed surveyor.

(not in position)

Plans shown are only indicative of layout. Dimensions are approximate.

**DONCASTER, VIC** 222/65 Stables Circuit