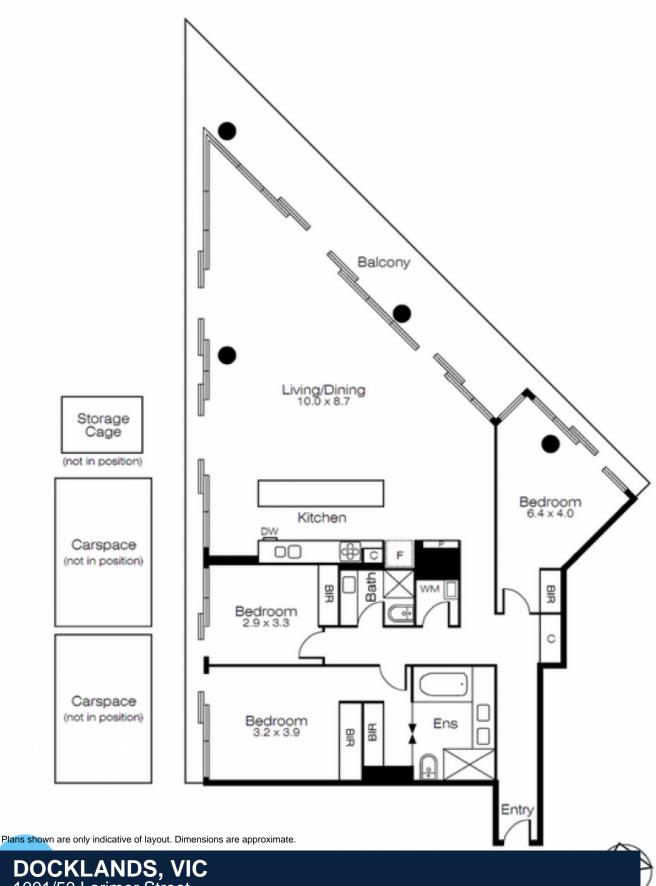

## DOCKLANDS, VIC 1001/50 Lorimer Street

Contact:

Type:

Experience a lifestyle of luxury second to none with this 3Bedroom, 2 bathroom 2 car space apartment. Floor to ceiling windows capture panoramic views of the Yarra's edge marina and city.

## 1001/50 Lorimer Street DOCKLANDS

**DOCKLANDS, VIC** 1001/50 Lorimer Street