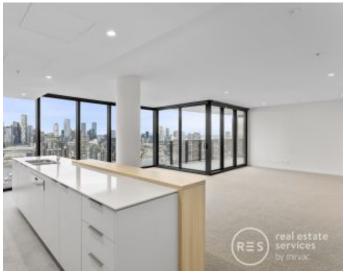

## Brand new water front sub-penthouse ! \*Inspection code 9645

Set in the tallest, newest and most prestigious building in the Yarra's Edge village precinct, this Mirvac-built ?Voyager' apartment is like a sumptuous sky-home. Promising a lifestyle of contemporary luxury, it's sleek and stylish with floor-to-ceiling glass windows that showcase dazzling marina and city views. Only the finest finishes and inclusions have been selected to appoint the generous light-filled interiors and seamless indoor/outdoor spaces.

Spectacular views of the prestigious Yarra's Edge marina/ district