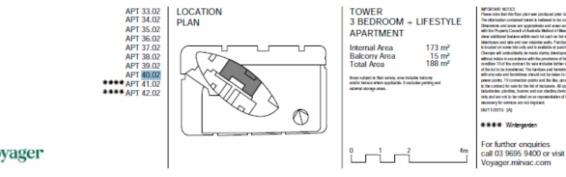

LEVEL 33, 34, 35, 36, 37, 38, 39, 40, 41, 42

mirvăc

## Voyager

Plans shown are only indicative of layout. Dimensions are approximate.