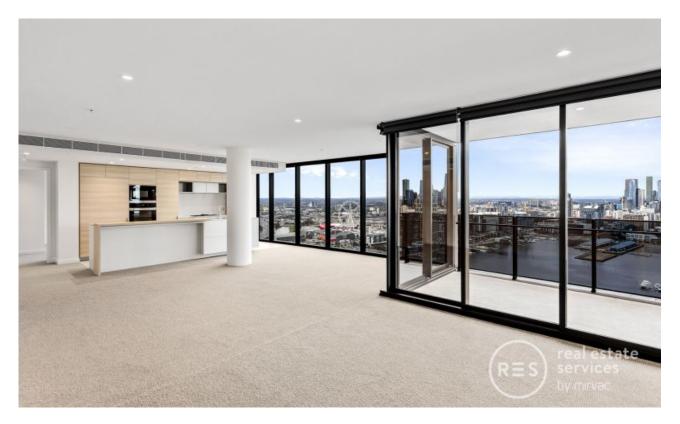

## Brand new water front sub-penthouse ! \*Inspection code 9645

Set in the tallest, newest and most prestigious building in the Yarra's Edge village precinct, this Mirvac-built ?Voyager' apartment is like a sumptuous sky-home. Promising a lifestyle of contemporary luxury, it's sleek and stylish with floor-to-ceiling glass windows that showcase dazzling marina and city views. Only the finest finishes and inclusions have been selected to appoint the generous light-filled interiors and seamless indoor/outdoor spaces.

Spectacular views of the prestigious Yarra's Edge marina/ district