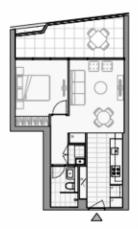

APT 415

FOLIA

LOCATION PLAN

1 BED APARTMENT 1 BATH

ernal Area 52 m² cony Area 14 m² al Area 66 m²

Asso subjects fits buryer, and includes talking anothe tensor where applicable, it me facts parting and external stange areas

Plans shown are only indicative of layout. Dimensions are approximate.