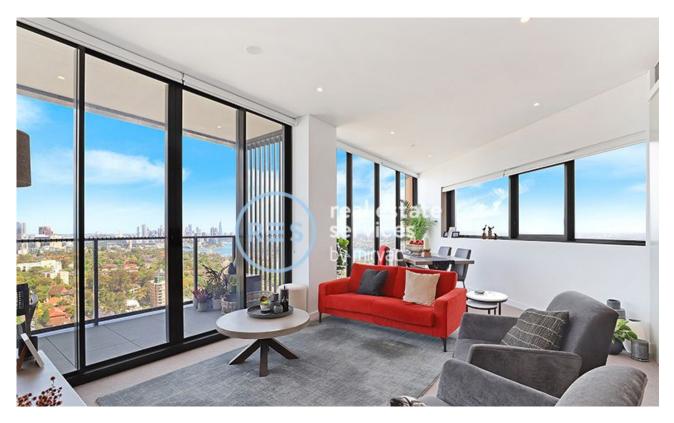

#### Level 24 Harbour Views luxury Mirvac living

Wrapped in windows with uninterrupted views to the Harbour Bridge, this apartment offers a decadent lifestyle. It showcase clean lines, sumptuous finishes and an open plan in/outdoor design. Say in and enjoy a dazzling day/night view as you entertain or step out to resort-style facilities for residents and rapid access to shops, cafes and rail.

- ? Functional layout, long entrance hall, floor-to-ceiling glass
- ? Open plan kitchen and spacious living/dining flowing out
- ? Stone bench tops, gas Miele appliances plus dishwasher
- ? Balcony with Harbour Bridge views ideal for alfresco dining
- ? Bedrooms with built-ins, fully tiled bathrooms plus laundry
- ? Ducted air conditioning, secure parking with lift access
- ? Share pool, spa, sauna, steam room and outdoor space