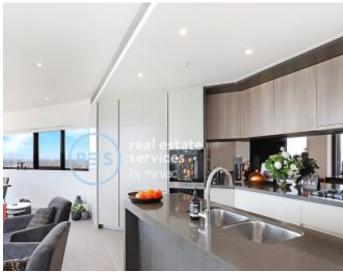

- ? Functional layout, long entrance hall, floor-to-ceiling glass
- ? Open plan kitchen and spacious living/dining flowing out
- ? Stone bench tops, gas Miele appliances plus dishwasher
- ? Balcony with Harbour Bridge views ideal for alfresco dining
- ? Bedrooms with built-ins, fully tiled bathrooms plus laundry
- ? Ducted air conditioning, secure parking with lift access
- ? Share pool, spa, sauna, steam room and outdoor space