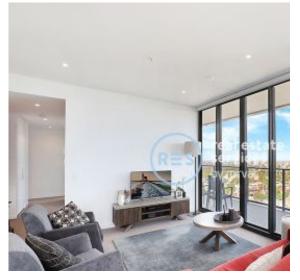

#### Level 24 Harbour Views luxury Mirvac living

Wrapped in windows with uninterrupted views to the Harbour Bridge, this apartment offers a decadent lifestyle. It showcase clean lines, sumptuous finishes and an open plan in/outdoor design. Say in and enjoy a dazzling day/night view as you entertain or step out to resort-style facilities for residents and rapid access to shops, cafes and rail.

- ? Functional layout, long entrance hall, floor-to-ceiling glass
- ? Open plan kitchen and spacious living/dining flowing out
- ? Stone bench tops, gas Miele appliances plus dishwasher
- ? Balcony with Harbour Bridge views ideal for alfresco dining
- ? Bedrooms with built-ins, fully tiled bathrooms plus laundry
- ? Ducted air conditioning, secure parking with lift access
- ? Share pool, spa, sauna, steam room and outdoor space