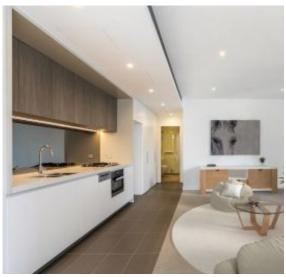

## 1-Bedroom Apartment with a Study Room in St Deposit Taken Leonards

This 21st floor apartment features:

- Well-appointed bedroom with floor-to-ceiling built-in wardrobes
- Separate study room, perfect for a home office or nursery
- Open-plan living and dining area, with access to balcony
- Modern stone benchtops and built-in Miele appliances
- Sleek bathroom with plenty of vanity storage
- Generous balcony, perfect for entertaining
- Internal laundry with dryer included
- Secure storage cage included
- Ducted A/C, video intercom and NBN connectivity
- Resident access to the pool, spa, sauna, steam room, cinema room and outdoor terrace