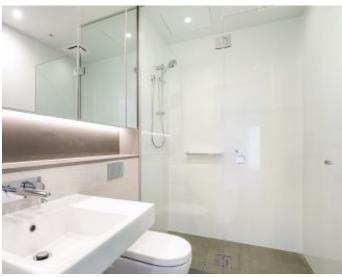

## 1-Bedroom Apartment with a Study Room in St Deposit Taken Leonards

This 21st floor apartment features:

- Well-appointed bedroom with floor-to-ceiling built-in wardrobes
- Separate study room, perfect for a home office or nursery
- Open-plan living and dining area, with access to balcony
- Modern stone benchtops and built-in Miele appliances
- Sleek bathroom with plenty of vanity storage
- Generous balcony, perfect for entertaining
- Internal laundry with dryer included
- Secure storage cage included
- Ducted A/C, video intercom and NBN connectivity
- Resident access to the pool, spa, sauna, steam room, cinema room and outdoor terrace