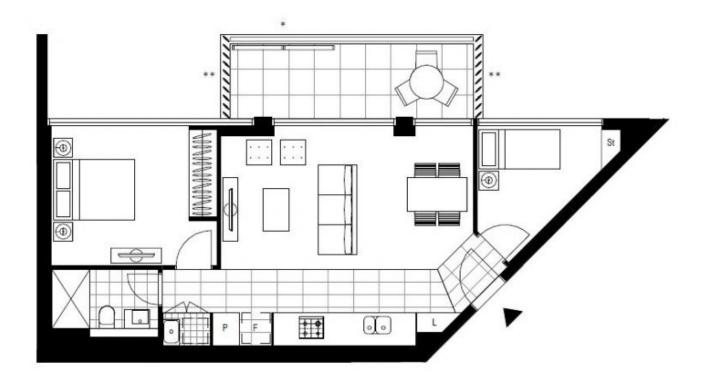

## 1-Bedroom Apartment with a Study Room in St Deposit Taken Leonards

This 21st floor apartment features:

- Well-appointed bedroom with floor-to-ceiling built-in wardrobes
- Separate study room, perfect for a home office or nursery
- Open-plan living and dining area, with access to balcony
- Modern stone benchtops and built-in Miele appliances
- Sleek bathroom with plenty of vanity storage
- Generous balcony, perfect for entertaining
- Internal laundry with dryer included
- Secure storage cage included
- Ducted A/C, video intercom and NBN connectivity
- Resident access to the pool, spa, sauna, steam room, cinema room and outdoor terrace