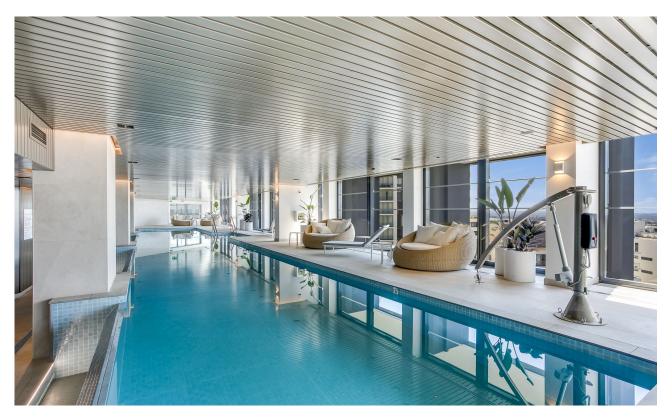

## 1-Bedroom Apartment with a Study Room in St Deposit Taken Leonards

This 21st floor apartment features:

- Well-appointed bedroom with floor-to-ceiling built-in wardrobes
- Separate study room, perfect for a home office or nursery
- Open-plan living and dining area, with access to balcony
- Modern stone benchtops and built-in Miele appliances
- Sleek bathroom with plenty of vanity storage
- Generous balcony, perfect for entertaining
- Internal laundry with dryer included
- Secure storage cage included
- Ducted A/C, video intercom and NBN connectivity
- Resident access to the pool, spa, sauna, steam room, cinema room and outdoor terrace