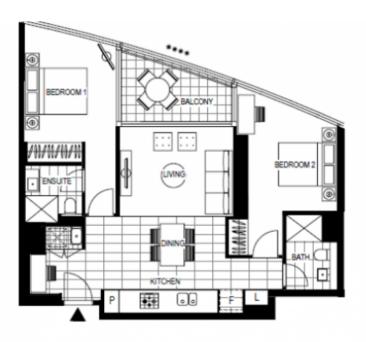

*l*oyager

2 BEDROOM + MEDIA
APARTMENT
Internal Area 77 m²
Balcony Area 7 m²
Total Area 84 m²
Area Aden for to that curve, sme include ladeny
smilt forms when estitution. It establish putking and
elderal strong sme.

\*\*\* Wintergarden

call 03 9695 9400 or visit Voyager.mirvac.com

Plans shown are only indicative of layout. Dimensions are approximate.