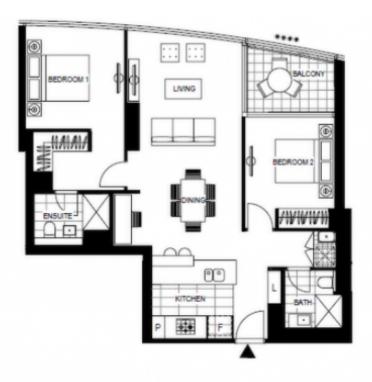

### TOWER 2 BEDROOM + MEDIA APARTMENT

Internal Area 86 m Balcony Area 6 m Total Area 92 m

Arean subject to final subvey, area includes belicarly another terrace where applicable. It rectually parking are external storage areas.

### \*\*\* Writerparden

For further enquiries call 03 9695 9400 or visit Voyager mirvac.com

Plans shown are only indicative of layout. Dimensions are approximate.