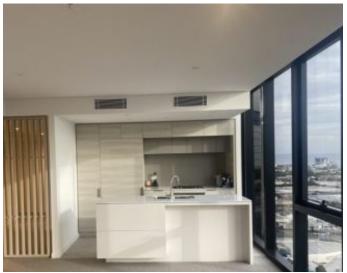

#### **Brand New Corner Apartment on Higher Level**

\*Inspection code: 9645

This property is open for inspection. In accordance with Victorian Government requirements, only fully vaccinated people will be able to attend the open for inspection and will be required to sign in via the Service VIC QR code.

# TOWER 2 BEDROOM + MEDIA APARTMENT Internal Area 81 m² Balcony Area 10 m² Total Area 91 m² Area salad to bal same, ana include balcony and olderar interpresent.

MPDITANT NOTICE

Place with full for four die was conduced unto its considered of controlled for information confidence bears to believe the control day in any particular. Commission was seen are expectational and more an obligated incombines to controlled the controlled of the