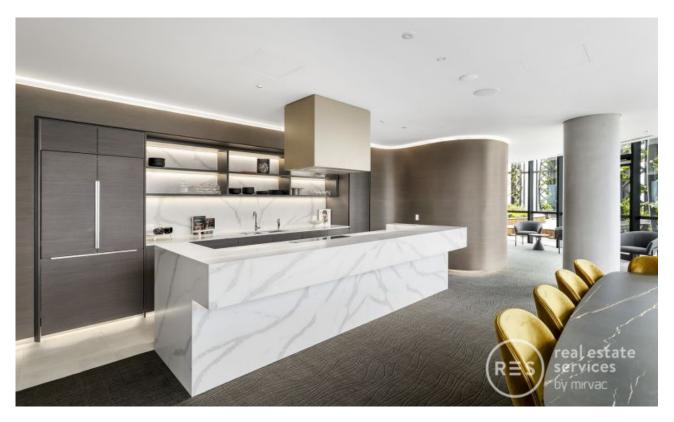

#### **Brand New Corner Apartment on Higher Level**

\*Inspection code: 9645

This property is open for inspection. In accordance with Victorian Government requirements, only fully vaccinated people will be able to attend the open for inspection and will be required to sign in via the Service VIC QR code.

# TOWER 2 BEDROOM + MEDIA APARTMENT Internal Area 81 m² Balcony Area 10 m² Total Area 91 m² Area salad to bal same, ana include balcony and olderar interpresent.

MPDITANT NOTICE

Place with full for four die was conduced unto its considered of controlled for information confidence bears to believe the control day in any particular. Commission was seen are expectational and more an obligated incombines to controlled the controlled of the