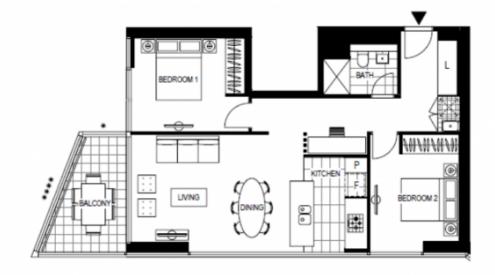

# TOWER 2 BEDROOM + MEDIA APARTMENT Internal Area 81 m² Balcony Area 10 m² Total Area 91 m² Area salad to bal same, ana include balcony and olderar interpresent.

MPDITANT NOTICE

Place with full for four die was conduced unto its considered of controlled for information confidence bears to believe the control day in any particular. Commission was seen are expectational and more an obligated incombines to controlled the controlled of the

### Full Height Privacy Screen Wintergarden

For further enquiries call 03 9695 9400 or visit Voyager.mirvac.com

Voyager

Plans shown are only indicative of layout. Dimensions are approximate.