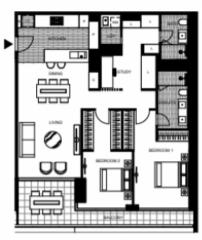

LEVEL 1

EAST BOURNE

Plans shown are only indicative of layout. Dimensions are approximate.