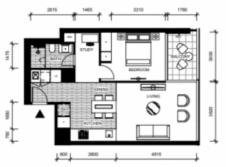

APT 16-08V
APT 17-08V
APT 19-08V
APT 19-08V
APT 13-08V

SCALE 1

EASTBOURNE

Please note that all the dimensions on plan are indicative only and provided for information only.

Plans shown are only indicative of layout. Dimensions are approximate.