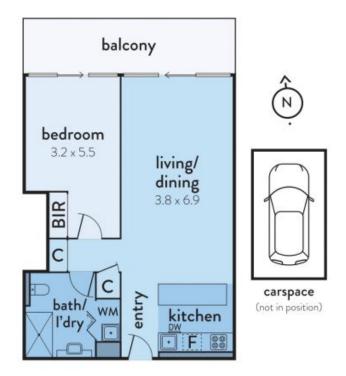

## 1405/60 LORIMER STREET, **DOCKLANDS**

This floorplan is an artist's impression only, it contains information that we believe to be reliable however we cannot guarantee and accept no responsibility for the accuracy of information supplied. All dimensions are indicative and listed in metres, interested parties should take their own measurements or engage the services of a licensed surveyor,