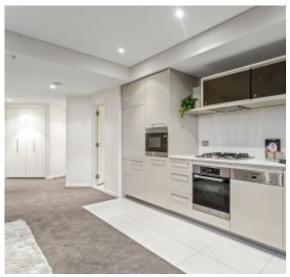

The stone kitchen has a high end feel with luxe benchtops, integrated microwave & Department of the graph of