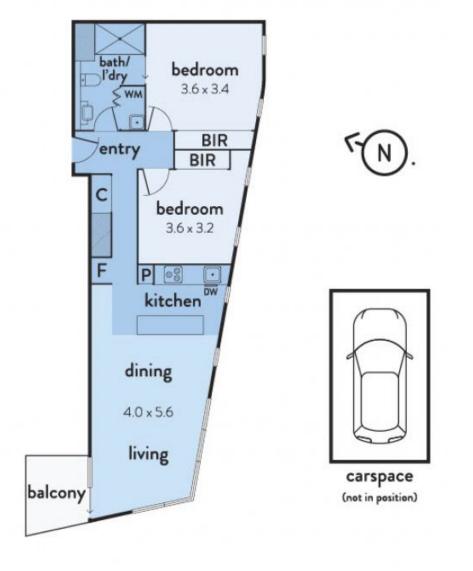

## 1607/60 Lorimer Street, Docklands

The above plan is an artist's impression only, it includes elements that are for display purposes and may not be to scale. Dimensions are approximate Plans shown are only indicative of layout. Dimensions are approximate