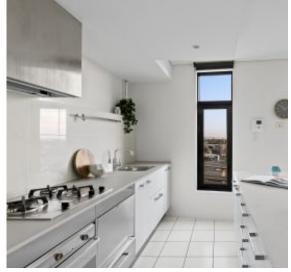

? Stone kitchen comes with an island bench and stainless steel appliances

? Undercover corner balcony gives you stunning views of the marina below as well as the bay in the distance

| Contact Agent               |                            |
|-----------------------------|----------------------------|
| Contact:                    | Andrew                     |
|                             | Chen                       |
| Туре:                       | <b>0.409.0018016601861</b> |
| Sold Date:                  | 03/02/2022                 |
| https://www.resbymirvac.com |                            |