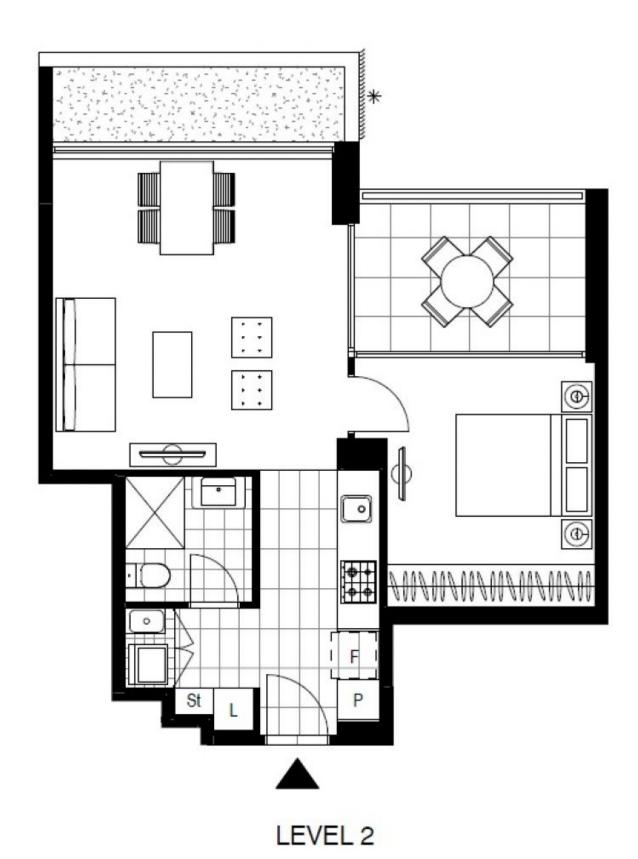

## **Spacious 1-Bedroom Apartment in Parkside Location**

This 56sqm, Mirvac apartment features:

- Well appointed bedroom with built-in wardrobes
- Flowing living and dining area, with access to balcony
- Sleek kitchen with stone benchtop and built-in Miele appliances
- Modern bathroom with plenty of vanity storage
- Internal laundry with washing machine and dryer included
- Secure storage cage included
- Ducted A/C, video intercom and NBN connectivity
- 450m to the Heritage-listed Tramsheds, light rail and public transport

## More apartments available!

Contact: Carmen Whiteley

02 8588 8888

0497 555 519

Type: Apartment

Date Available: 15/11/2021

https://www.resbymirvac.com

Plans shown are only indicative of layout. Dimensions are approximate.