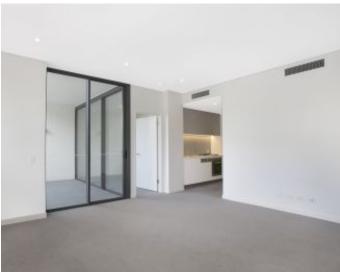

## **Spacious 1-Bedroom Apartment in Parkside Location**

This 56sqm, Mirvac apartment features:

- Well appointed bedroom with built-in wardrobes
- Flowing living and dining area, with access to balcony
- Sleek kitchen with stone benchtop and built-in Miele appliances
- Modern bathroom with plenty of vanity storage
- Internal laundry with washing machine and dryer included
- Secure storage cage included
- Ducted A/C, video intercom and NBN connectivity
- 450m to the Heritage-listed Tramsheds, light rail and public transport