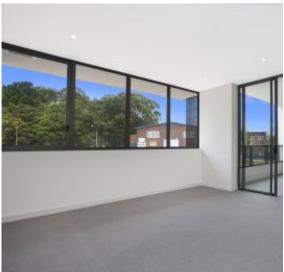

## **Spacious 1-Bedroom Apartment in Parkside Location**

This 56sqm, Mirvac apartment features:

- Well appointed bedroom with built-in wardrobes
- Flowing living and dining area, with access to balcony
- Sleek kitchen with stone benchtop and built-in Miele appliances
- Modern bathroom with plenty of vanity storage
- Internal laundry with washing machine and dryer included
- Secure storage cage included
- Ducted A/C, video intercom and NBN connectivity
- 450m to the Heritage-listed Tramsheds, light rail and public transport