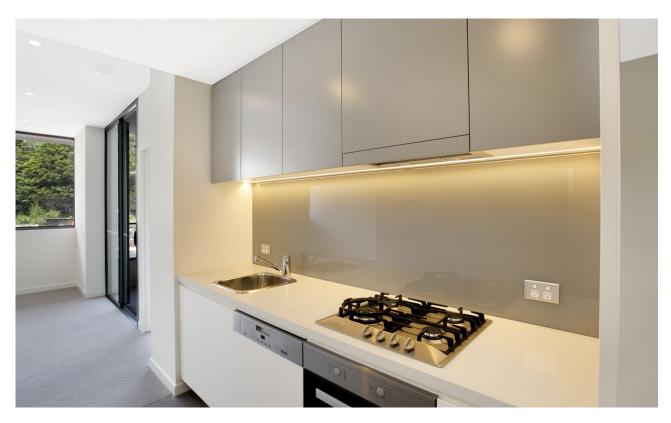

## **Spacious 1-Bedroom Apartment in Parkside Location**

This 56sqm, Mirvac apartment features:

- Well appointed bedroom with built-in wardrobes
- Flowing living and dining area, with access to balcony
- Sleek kitchen with stone benchtop and built-in Miele appliances
- Modern bathroom with plenty of vanity storage
- Internal laundry with washing machine and dryer included
- Secure storage cage included
- Ducted A/C, video intercom and NBN connectivity
- 450m to the Heritage-listed Tramsheds, light rail and public transport