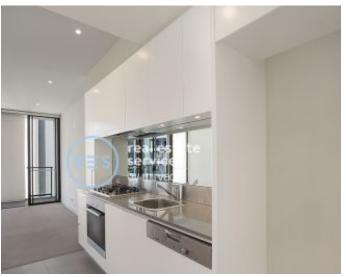

## Peaceful, North Facing 1-Bedroom Apartment in Harold Park, Glebe

This 55sqm, 4th floor apartment features:

- Well appointed bedroom with built-in wardrobes
- Open-plan plan living and dining area, flowing onto North facing balcony
- Sleek kitchen with stone benchtop and built-in Miele appliances
- Modern bathroom with plenty of storage
- Internal laundry with washing machine and dryer included
- Secure storage cage included
- Ducted A/C, video intercom and NBN connectivity
- 450m to the Heritage-listed Tramsheds, light rail and public transport