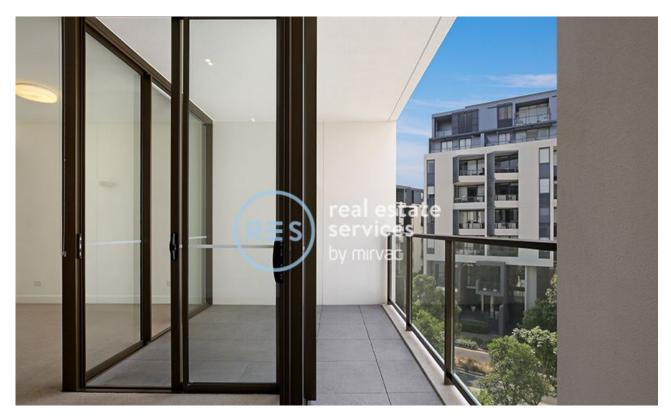

## Peaceful, North Facing 1-Bedroom Apartment in Harold Park, Glebe

This 55sqm, 4th floor apartment features:

- Well appointed bedroom with built-in wardrobes
- Open-plan plan living and dining area, flowing onto North facing balcony
- Sleek kitchen with stone benchtop and built-in Miele appliances
- Modern bathroom with plenty of storage
- Internal laundry with washing machine and dryer included
- Secure storage cage included
- Ducted A/C, video intercom and NBN connectivity
- 450m to the Heritage-listed Tramsheds, light rail and public transport