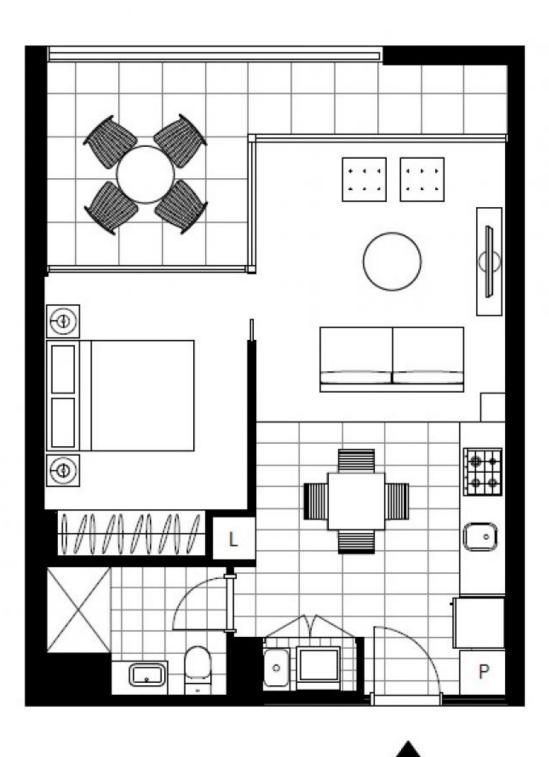

## Peaceful, North Facing 1-Bedroom Apartment in Harold Park, Glebe

This 55sqm, 4th floor apartment features:

- Well appointed bedroom with built-in wardrobes
- Open-plan plan living and dining area, flowing onto North facing balcony
- Sleek kitchen with stone benchtop and built-in Miele appliances
- Modern bathroom with plenty of storage
- Internal laundry with washing machine and dryer included
- Secure storage cage included
- Ducted A/C, video intercom and NBN connectivity
- 450m to the Heritage-listed Tramsheds, light rail and public transport