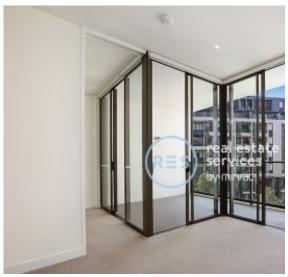

## Peaceful, North Facing 1-Bedroom Apartment in Harold Park, Glebe

This 55sqm, 4th floor apartment features:

- Well appointed bedroom with built-in wardrobes
- Open-plan plan living and dining area, flowing onto North facing balcony
- Sleek kitchen with stone benchtop and built-in Miele appliances
- Modern bathroom with plenty of storage
- Internal laundry with washing machine and dryer included
- Secure storage cage included
- Ducted A/C, video intercom and NBN connectivity
- 450m to the Heritage-listed Tramsheds, light rail and public transport