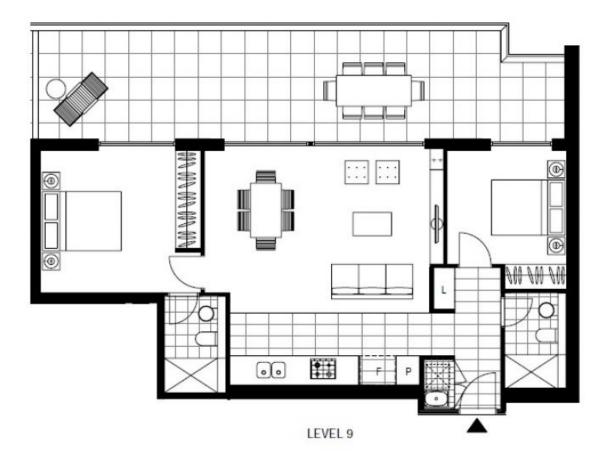

Plans shown are only indicative of layout. Dimensions are approximate.

Zetland, NSW 905/28 Ebsworth Street