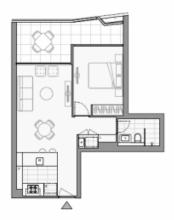

#### LEVEL 2, 4

FOLIA

APT 214 APT 414 LOCATION PLAN

9080

1 BED APARTMENT 1 BATH

LTL

53 m² 13 m² 66 m²

66 m²