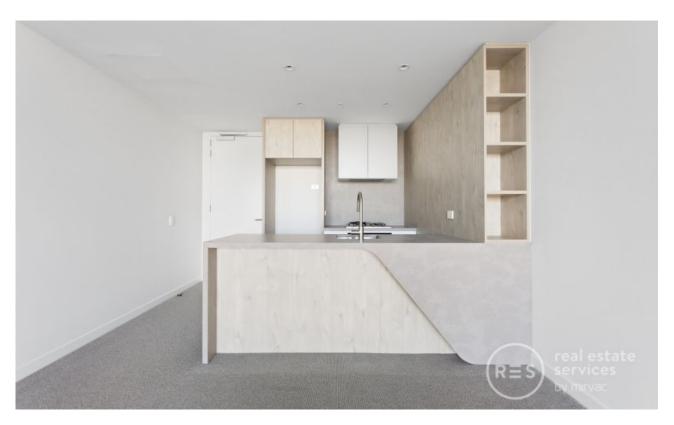

?

Kitchen delivers stylish benchtops, soft-close drawers, and s/steel Miele appliances