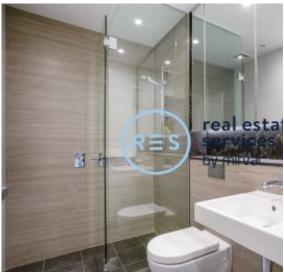

## Modern North- East Facing 2-Bedroom Apartment in St Deposit Taken Leonards

This 10th floor apartment features:

- Large bedrooms with floor-to-ceiling built-in wardrobes
- Well-appointed living and dining area, with access to balcony
- Modern kitchen with stone benchtop and built-in Miele appliances
- Sleek bathrooms with plenty of vanity storage
- North- east facing balcony, perfect for entertaining
- Internal laundry with dryer included
- Secure car space and storage cage included
- Ducted A/C, video intercom and NBN connectivity
- Resident access to the pool, spa, sauna, steam room, cinema room and outdoor terrace