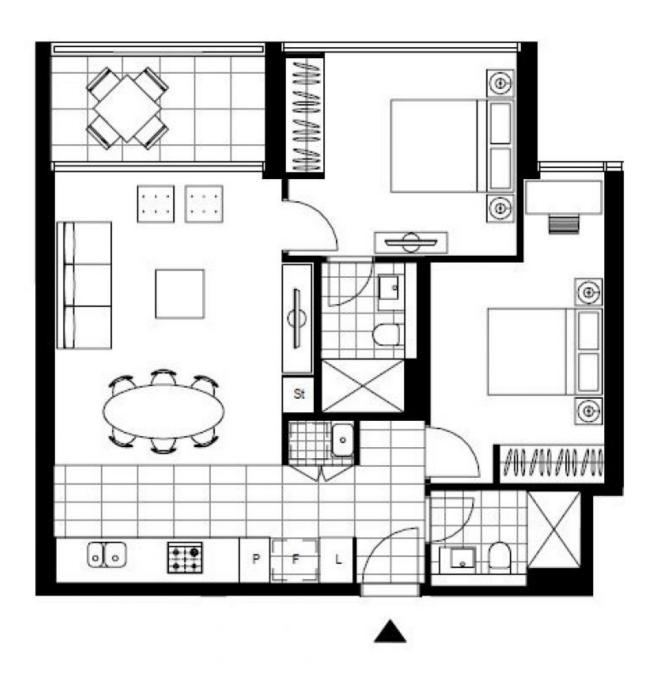

## Modern North- East Facing 2-Bedroom Apartment in St Deposit Taken Leonards

This 10th floor apartment features:

- Large bedrooms with floor-to-ceiling built-in wardrobes
- Well-appointed living and dining area, with access to balcony
- Modern kitchen with stone benchtop and built-in Miele appliances
- Sleek bathrooms with plenty of vanity storage
- North- east facing balcony, perfect for entertaining
- Internal laundry with dryer included
- Secure car space and storage cage included
- Ducted A/C, video intercom and NBN connectivity
- Resident access to the pool, spa, sauna, steam room, cinema room and outdoor terrace

Contact: Christine Howison

> 02 8588 8888 0459 222 085 Georgia Glynn 02 8588 8888 0481 388 777

Apartment Type: Date Available: 19/11/2021 https://www.resbymirvac.com

Plans shown are only indicative of layout. Dimensions are approximate.