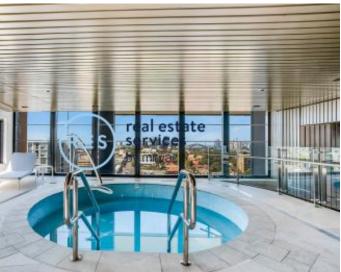

## Modern North- East Facing 2-Bedroom Apartment in St Deposit Taken Leonards

This 10th floor apartment features:

- Large bedrooms with floor-to-ceiling built-in wardrobes
- Well-appointed living and dining area, with access to balcony
- Modern kitchen with stone benchtop and built-in Miele appliances
- Sleek bathrooms with plenty of vanity storage
- North- east facing balcony, perfect for entertaining
- Internal laundry with dryer included
- Secure car space and storage cage included
- Ducted A/C, video intercom and NBN connectivity
- Resident access to the pool, spa, sauna, steam room, cinema room and outdoor terrace