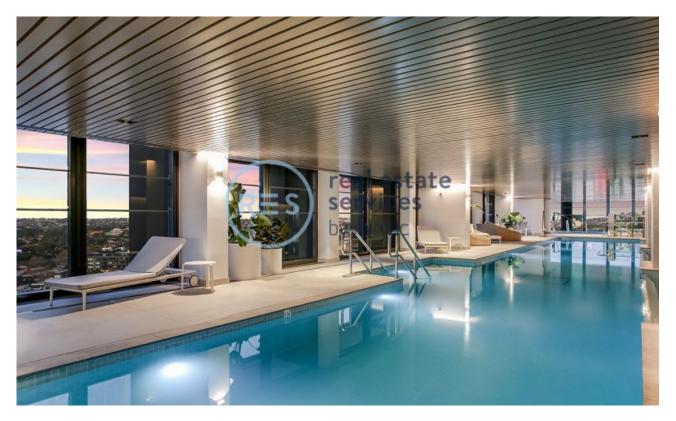

## Modern North- East Facing 2-Bedroom Apartment in St Deposit Taken Leonards

This 10th floor apartment features:

- Large bedrooms with floor-to-ceiling built-in wardrobes
- Well-appointed living and dining area, with access to balcony
- Modern kitchen with stone benchtop and built-in Miele appliances
- Sleek bathrooms with plenty of vanity storage
- North- east facing balcony, perfect for entertaining
- Internal laundry with dryer included
- Secure car space and storage cage included
- Ducted A/C, video intercom and NBN connectivity
- Resident access to the pool, spa, sauna, steam room, cinema room and outdoor terrace