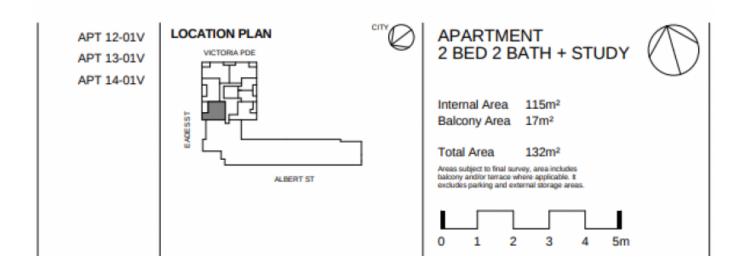

Apartment features: Bespoke design, quality construction and finishes Internal space of 115m2 Large Balcony ? 17m2 X2 Car spaces Storage cage near car space Luxurious ensuite with feature bathtub

Type:

LEVEL 12V, 13V, 14V

Plans shown are only indicative of layout. Dimensions are approximate.