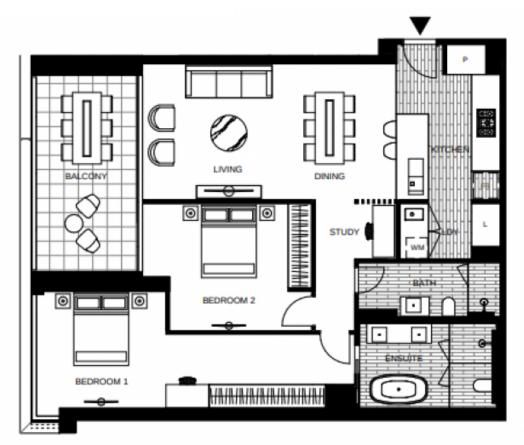

Apartment features: Bespoke design, quality construction and finishes Internal space of 115m2 Large Balcony ? 17m2 X2 Car spaces Storage cage near car space Luxurious ensuite with feature bathtub

Type:

LEVEL 12V, 13V, 14V

Plans shown are only indicative of layout. Dimensions are approximate.