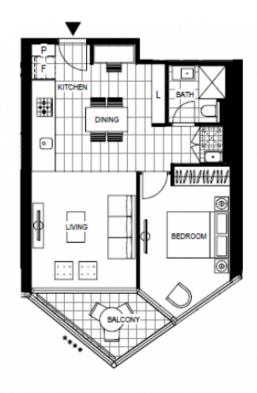

#### TOWER 1 BEDROOM + MEDIA APARTMENT

Internal Area 57 m²
Balcony Area 6 m²
Total Area 63 m²

Area subject to that survey, area includes belong another bencome here applicable. It excludes parting and referred states parting and referred states area.