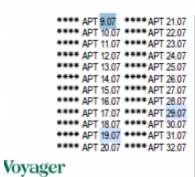

LEVEL 9, 10, 11, 12, 13, 14, 15, 16, 17, 18, 19, 20, 21, 22, 23, 24, 25, 26, 27, 28, 29, 30, 31, 32